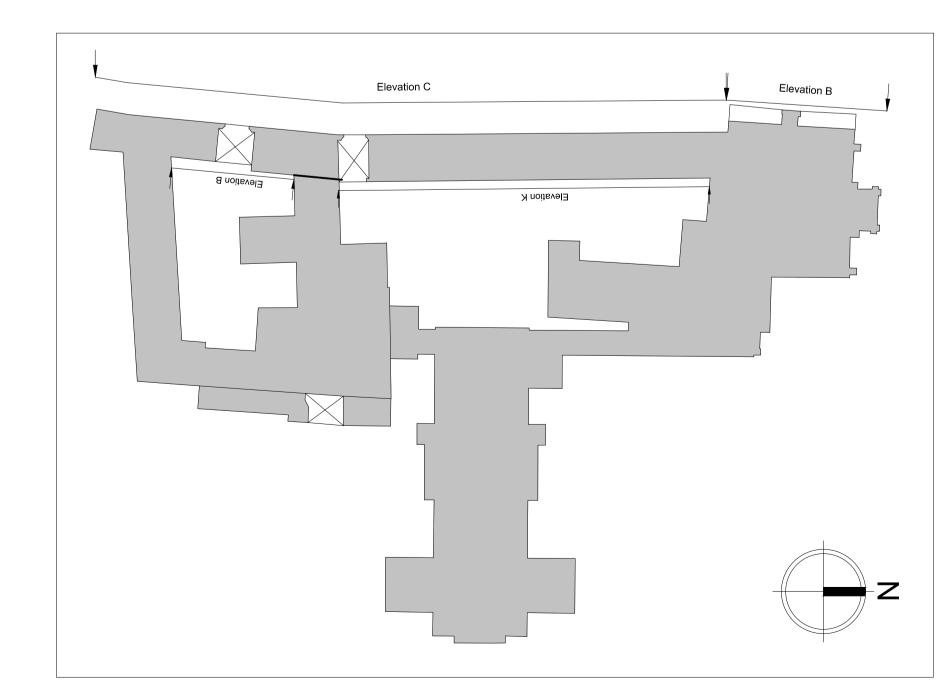

ROEBUCK CASTLE STABLES EXISTING (WEST) SIDE ELEVATION C PROPOSED DEMOLITION WORKS SCALE 1:200

ROEBUCK CASTLE STABLES SIDE (WEST) ELEVATION C PROPOSED SCHEME SCALE 1:200

ROEBUCK CASTLE ELEVATION KEYPLAN SCALE 1:500