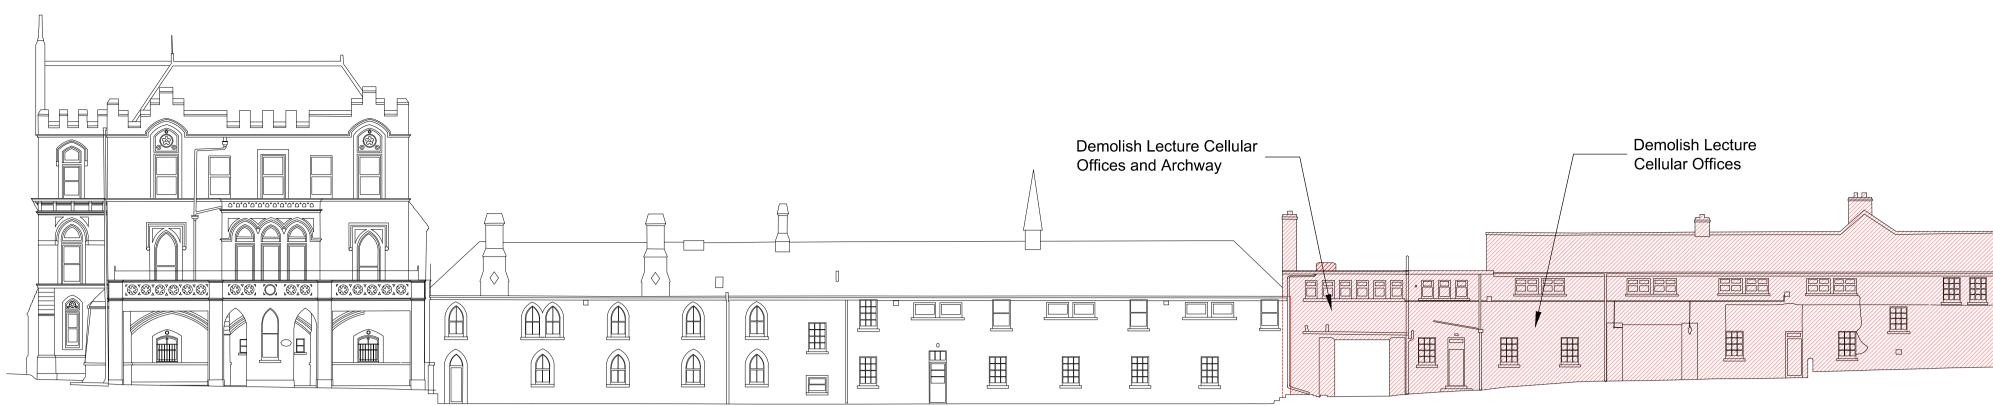

ROEBUCK CASTLE STABLES EXISTING (WEST) SIDE ELEVATION B PROPOSED DEMOLITION WORKS SCALE 1:200