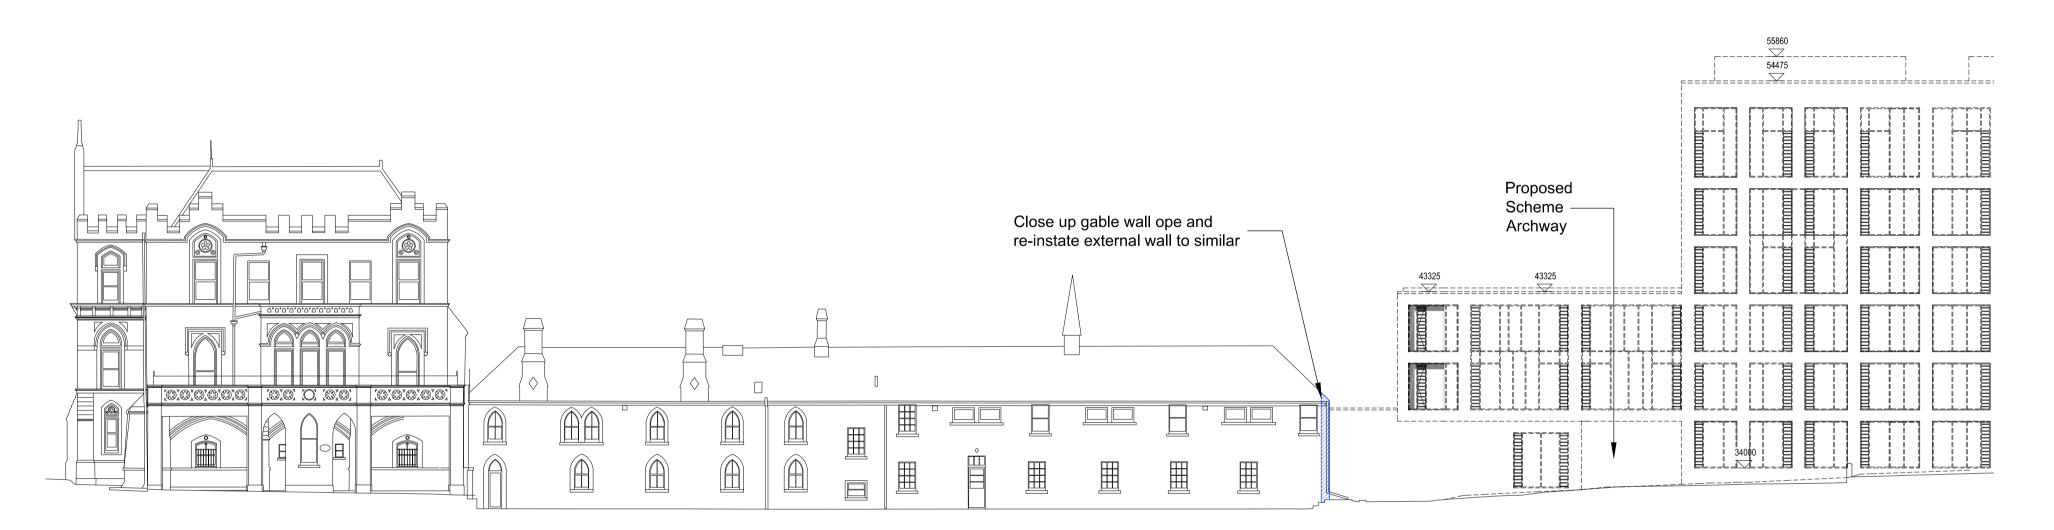

## ROEBUCK CASTLE STABLES EXISTING (WEST) SIDE ELEVATION C PROPOSED DEMOLITION WORKS SCALE 1:200

ROEBUCK CASTLE STABLES SIDE (WEST) ELEVATION B PROPOSED RE-INSTATEMENT WORKS SCALE 1:200

ROEBUCK CASTLE STABLES SIDE (WEST) ELEVATION C PROPOSED RE-INSTATEMENT WORKS & SCHEME INTERFACE SCALE 1:200