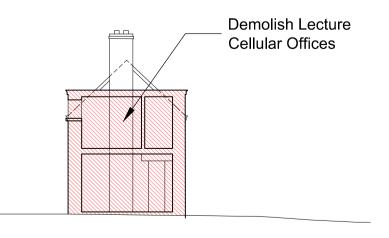

ROEBUCK CASTLE STABLES EXISTING (WEST) SIDE ELEVATION B PROPOSED DEMOLITION WORKS SCALE 1:200