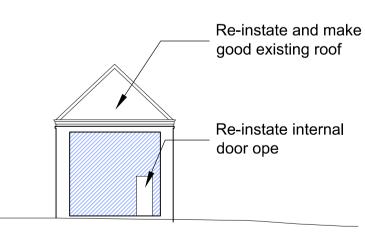

## ROEBUCK CASTLE STABLES EXISTING (WEST) SIDE ELEVATION C PROPOSED DEMOLITION WORKS SCALE 1:200

ROEBUCK CASTLE STABLES SIDE (WEST) ELEVATION B PROPOSED RE-INSTATEMENT WORKS SCALE 1:200

ROEBUCK CASTLE STABLES SIDE (WEST) ELEVATION C PROPOSED RE-INSTATEMENT WORKS & SCHEME INTERFACE SCALE 1:200