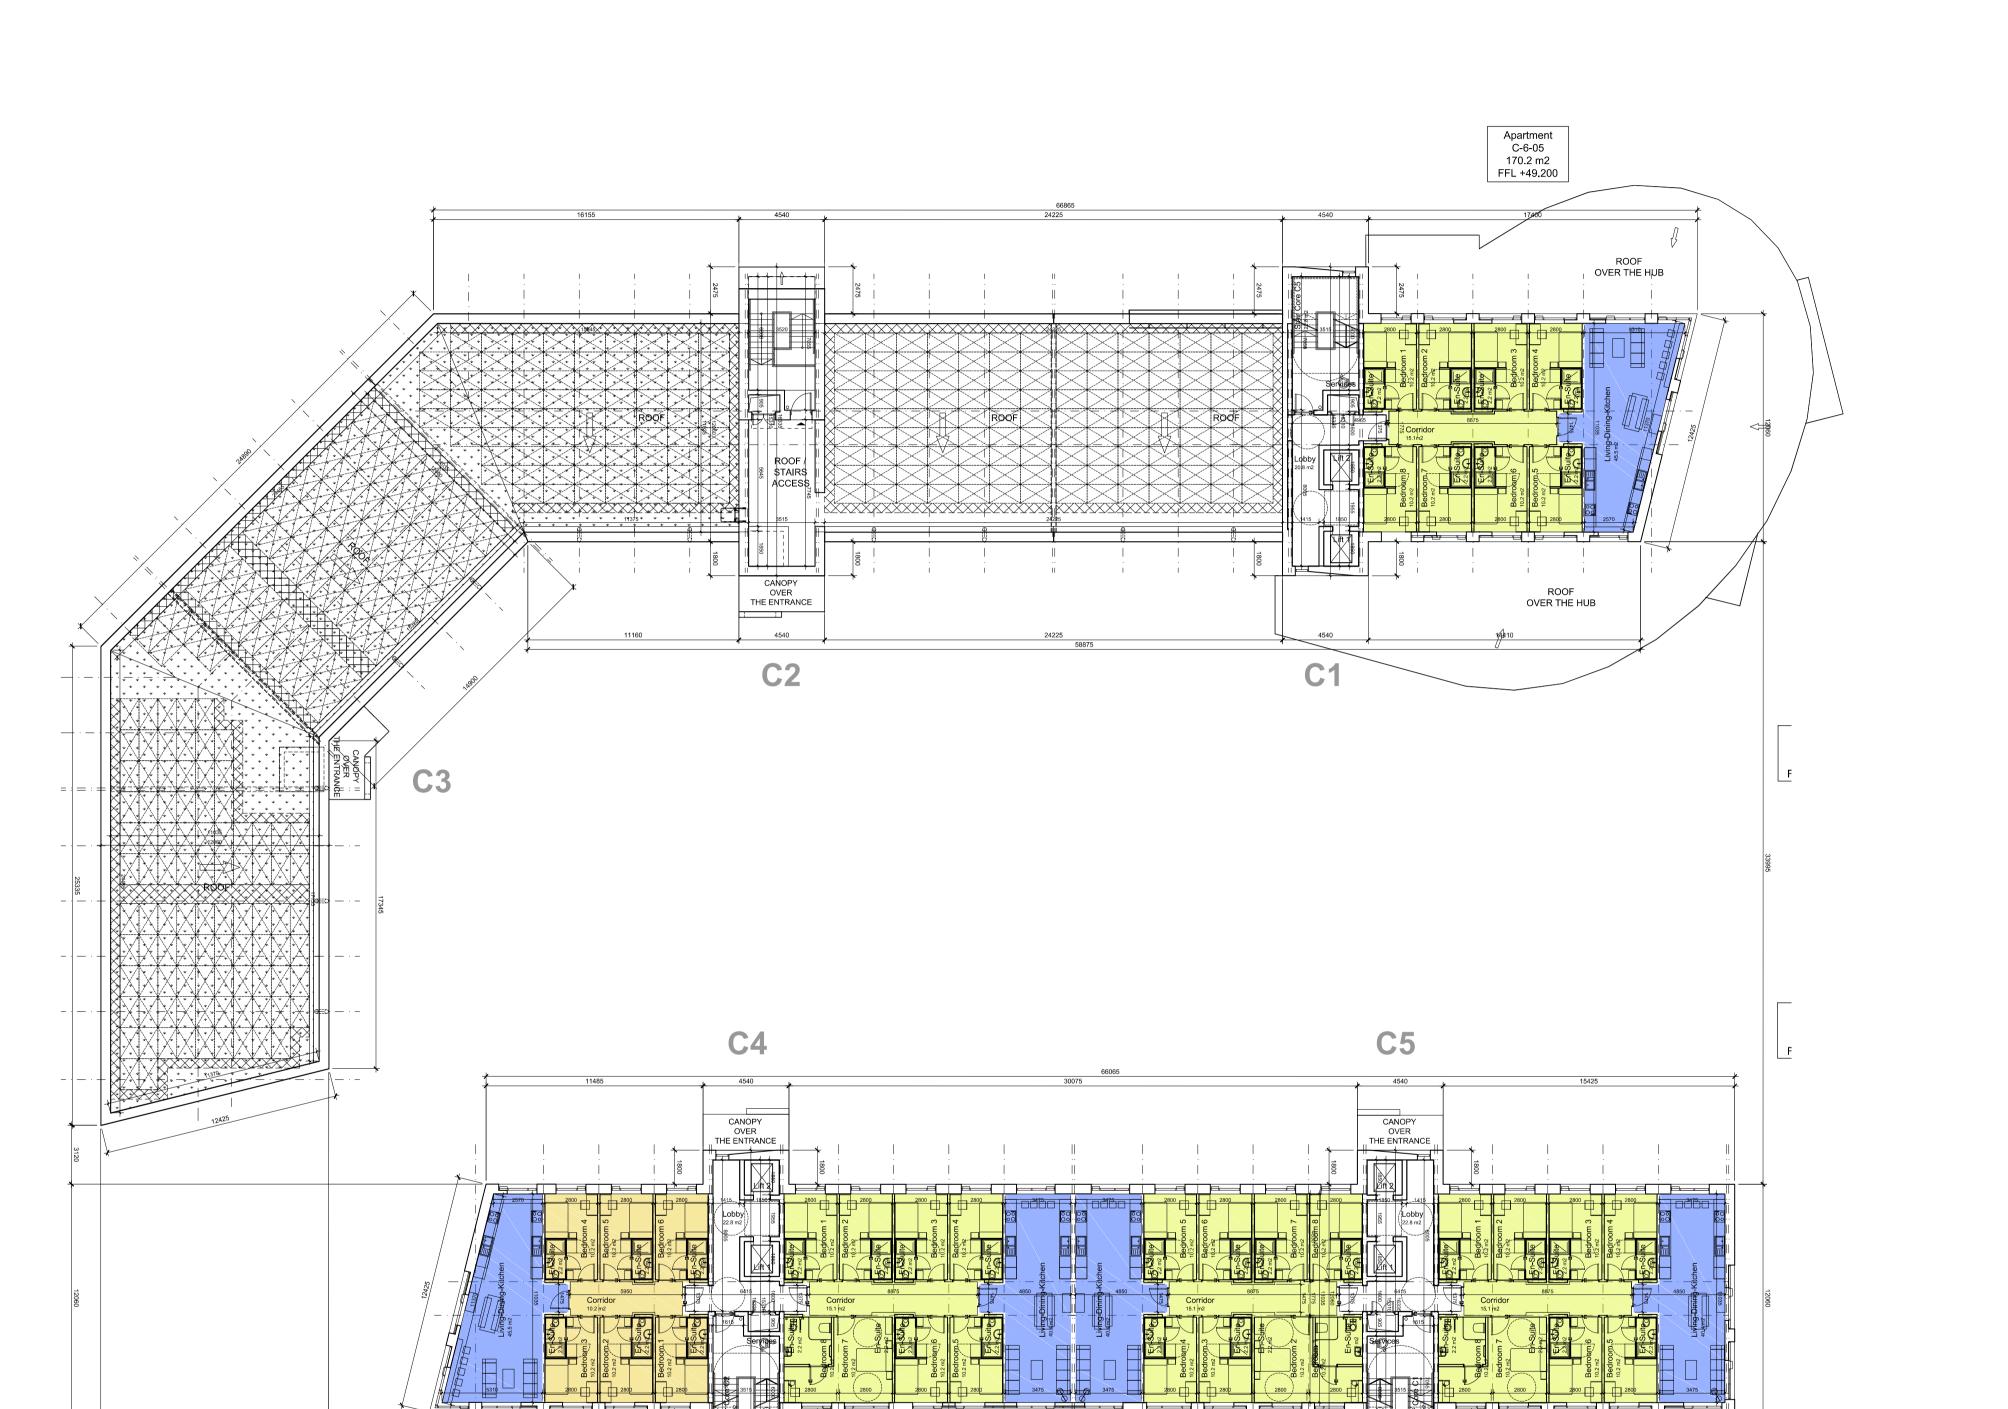

Apartment C-6-03 165.1 m2 FFL +49.700

Apartment C-6-02 165.1 m2 FFL +49.700

Apartment C-6-01 165.1 m2 FFL +49.700

Apartment C-6-04 137.9 m2 FFL +49.700

DO NOT SCALE FROM THIS DRAWING. USE FIGURED DIMENSIONS IN ALL CASES. VERIFY DIMENSIONS ON SITE AND REPORT ANY DISCREPANCIES TO THE ARCHITECTS IMMEDIATELY. THIS DRAWING TO BE READ IN CONJUNCTION WITH THE ARCHITECTS SPECIFICATION. © THIS DRAWING IS COPYRIGHT AND MAY ONLY BE REPRODUCED WITH THE ARCHITECTS PERMISSION.

BLOCK C - APARTMENTS SIXTH FLOOR PLAN

SCALE 1:200