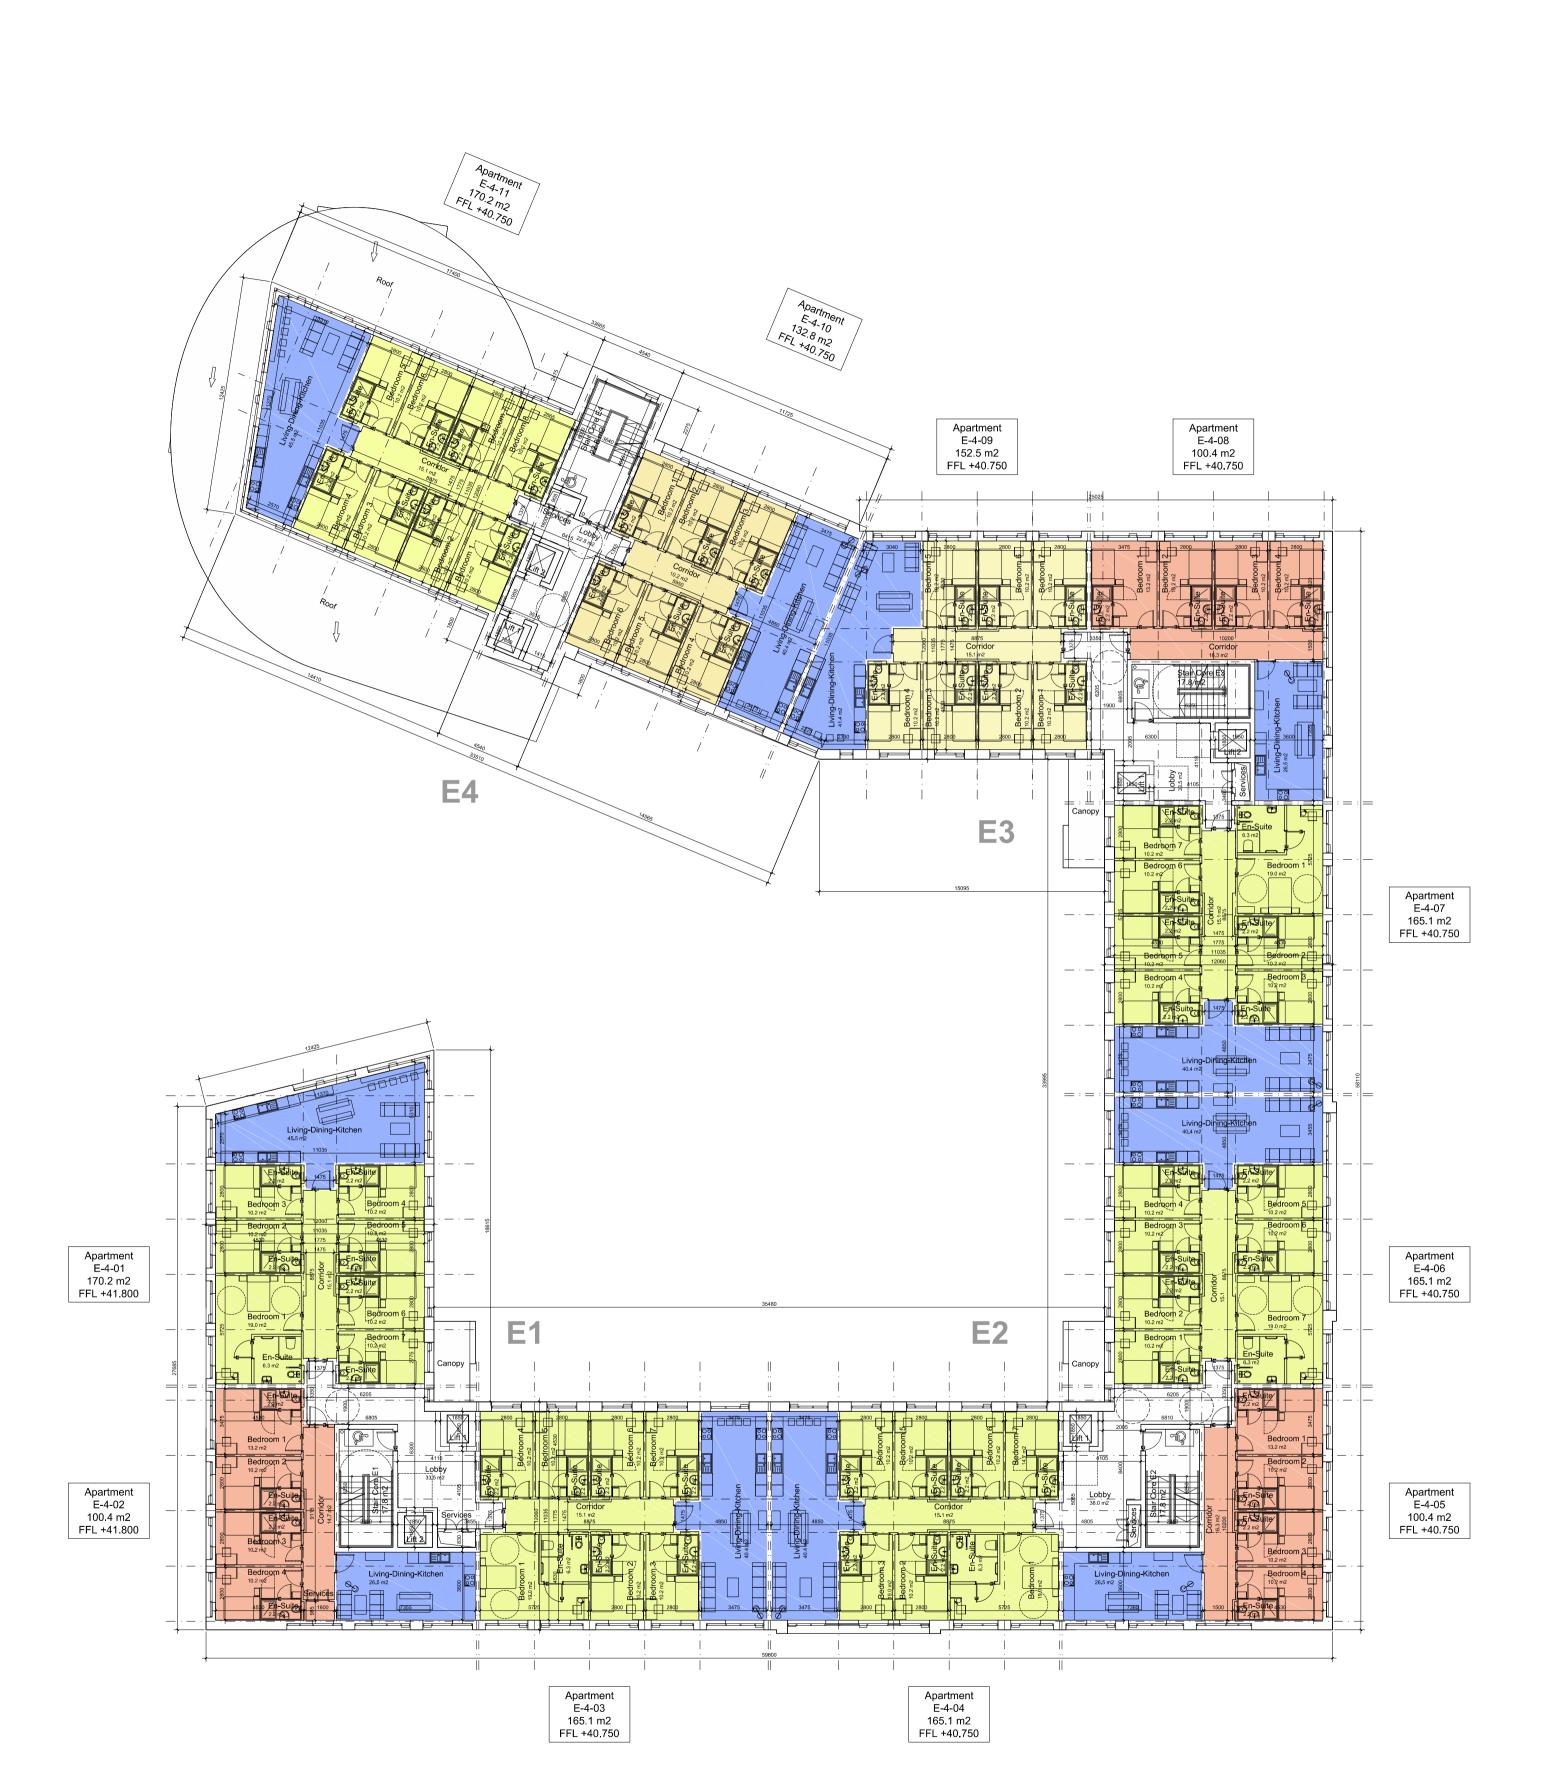

3.1 PLANNING

JOB UCD STUDENT RESIDENCES MASTERPLAN

CLIENT

DRAWING RESIDENT BLOCKS E FOURTH FLOOR PLAN

SCALE 1:200 @ A1 DATE 04.11.2016 CHECKED Hans Smit DRN. Andrew Murphy DWG NO. JOB NO. REVISION

15-052 3.1\_154

BLOCK E - APARTMENTS FOURTH FLOOR PLAN

SCALE 1:200