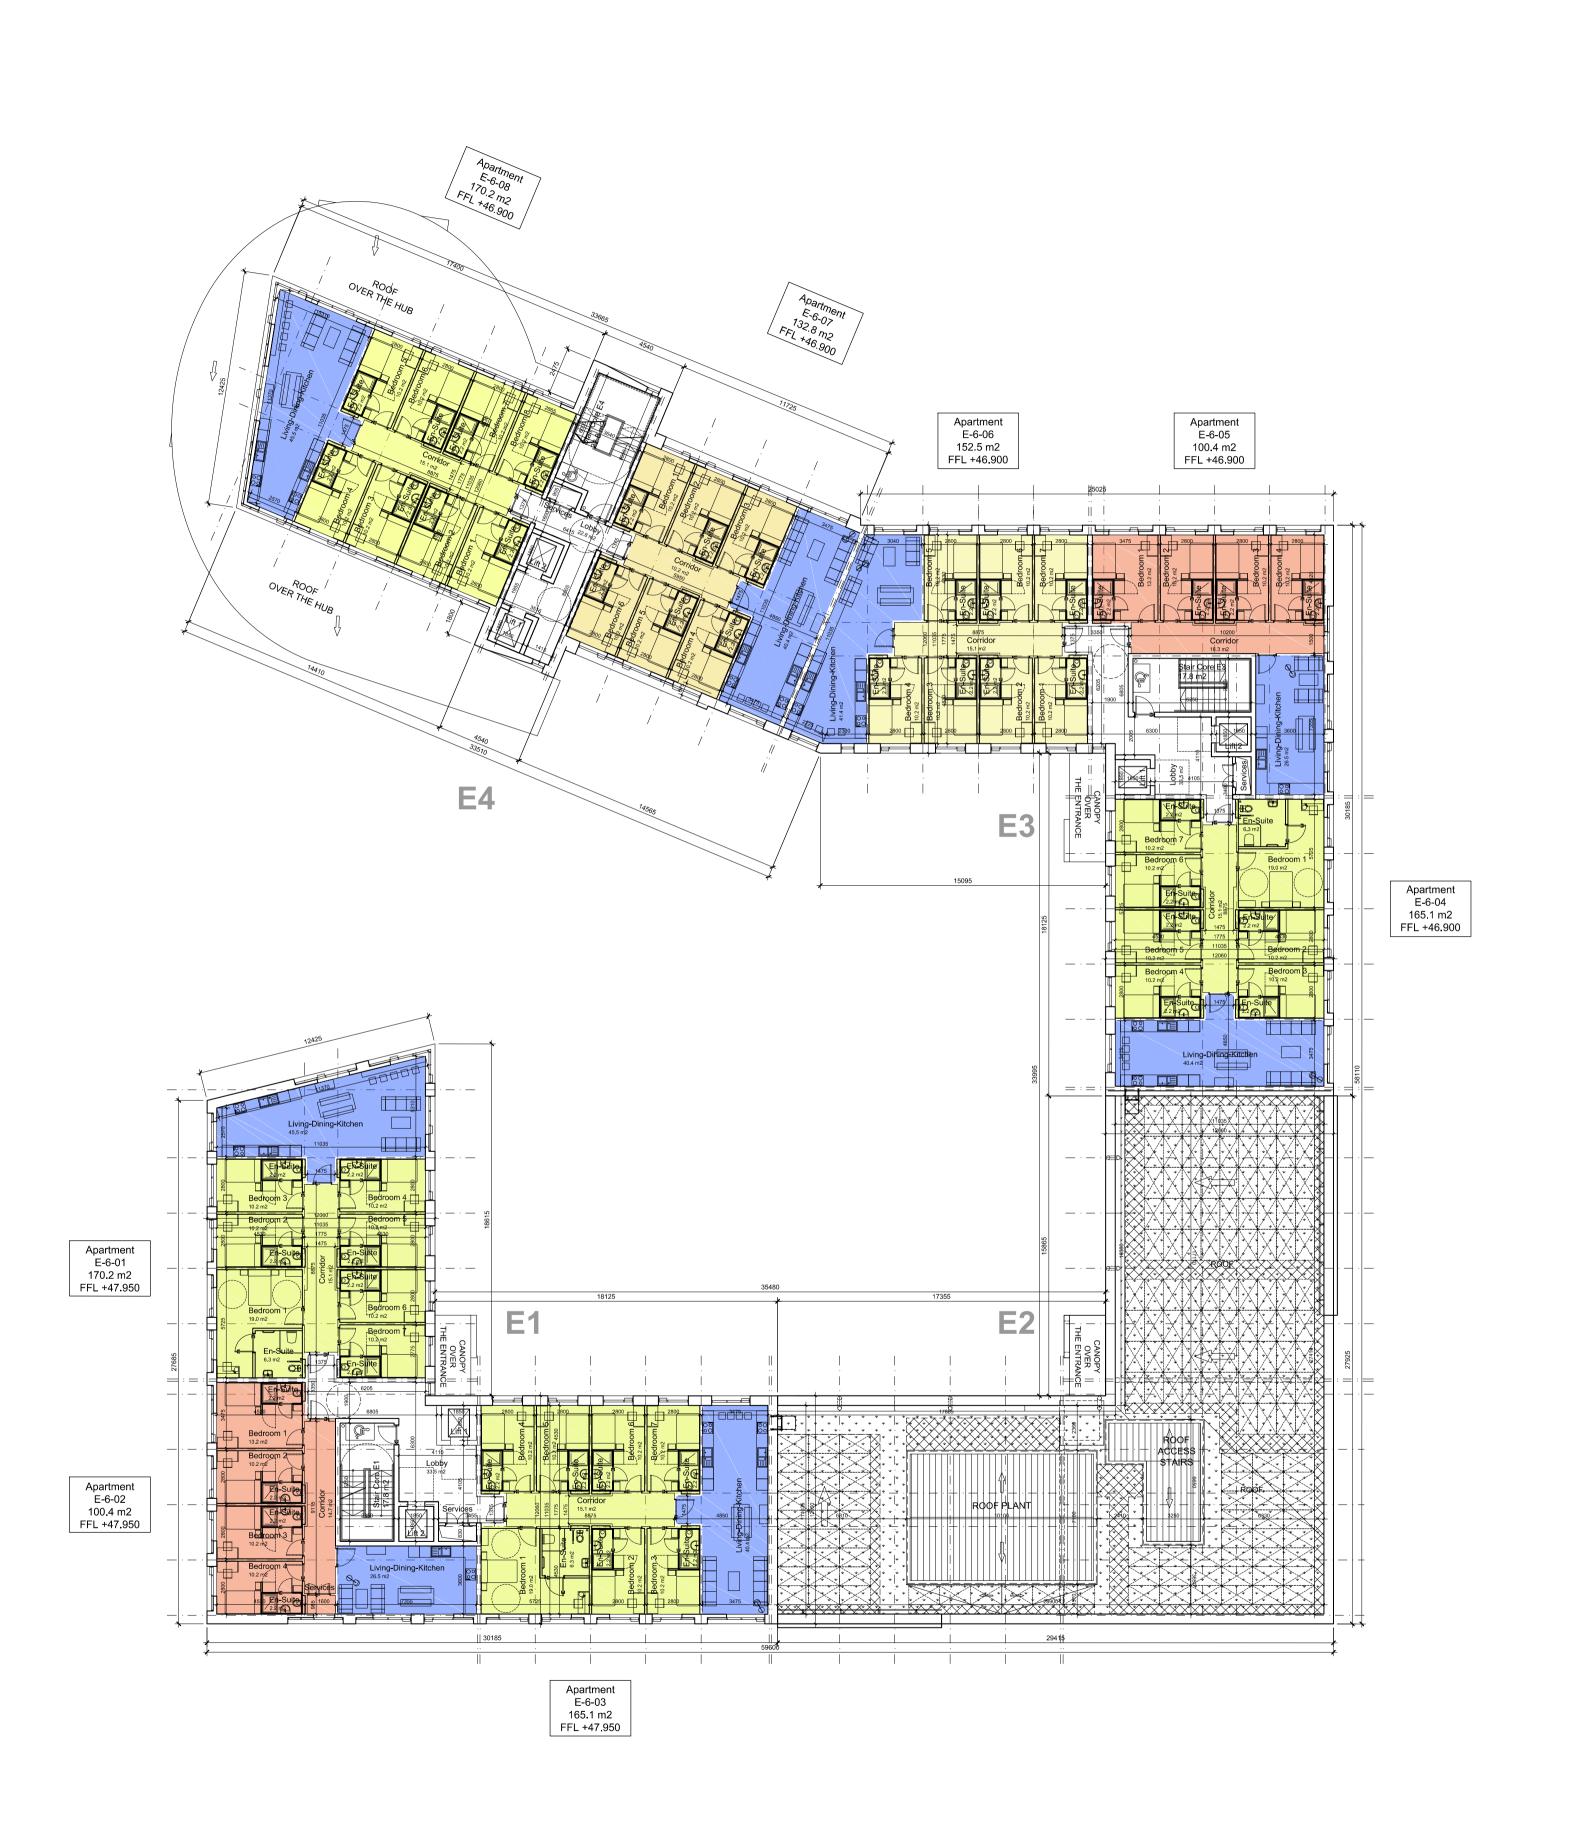

8 - BED 7 - BED WITH AMBULANT

LIVING-DINING-KITCHEN

SEDUM ROOF EXTEND

SOLAR PANELS

REV DTE DRN ISSUE

3.1 PLANNING

UCD STUDENT RESIDENCES MASTERPLAN

CLIENT

RESIDENT BLOCKS E SIXTH FLOOR PLAN DATE 04.11.2016 1:200 @ A1 SCALE

CHECKED Hans Smit DRN. Andrew Murphy DWG NO. JOB NO. REVISION 15-052 3.1\_156