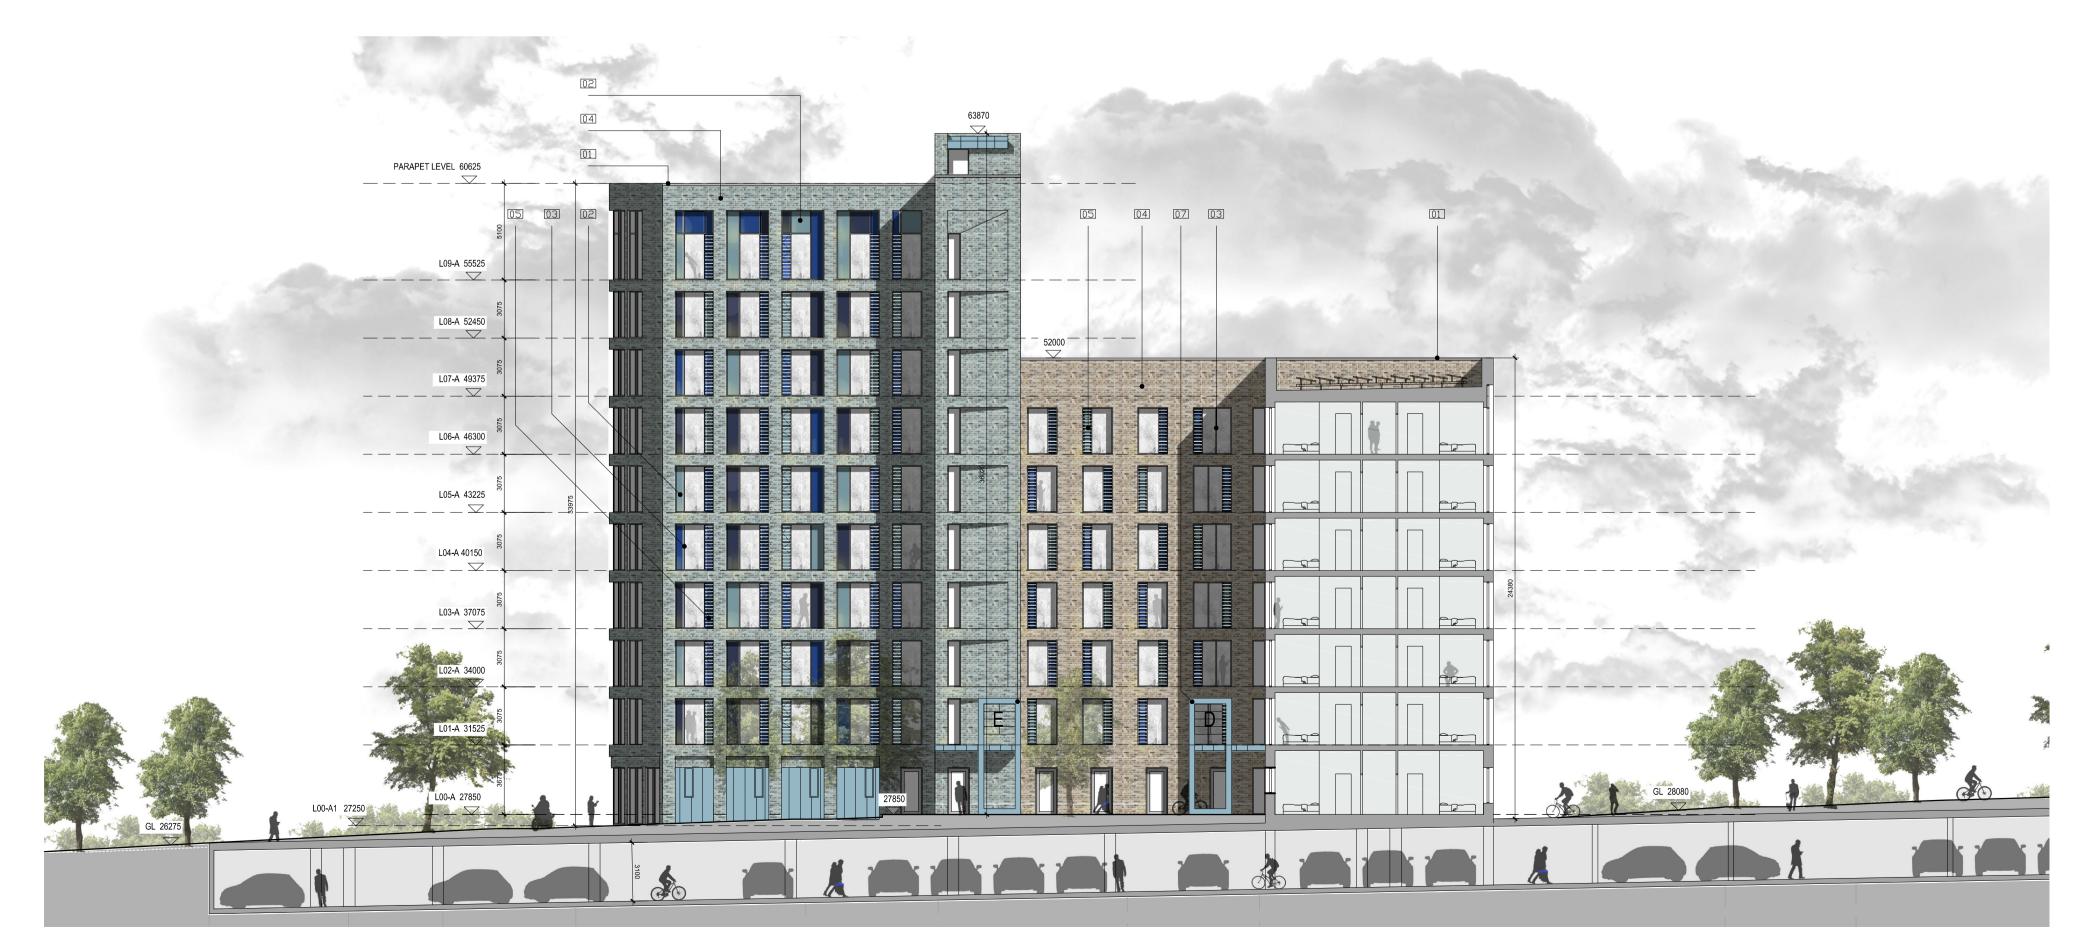

BLOCK A - SOUTH ELEVATION (COURT YARD) SCALE 1:200

BLOCK A - WEST ELEVATION (COURT YARD)

**SCALE 1:200** 

BLOCK A - ELEVATIONS (SHEET 4 OF 4) SCALE 1:200

DO NOT SCALE FROM THIS DRAWING. USE FIGURED DIMENSIONS IN ALL CASES. VERIFY DIMENSIONS ON SITE AND REPORT ANY DISCREPANCIES TO THE ARCHITECTS IMMEDIATELY. THIS DRAWING TO BE READ IN CONJUNCTION WITH THE ARCHITECTS SPECIFICATION. © THIS DRAWING IS COPYRIGHT AND MAY ONLY BE REPRODUCED WITH THE ARCHITECTS PERMISSION.