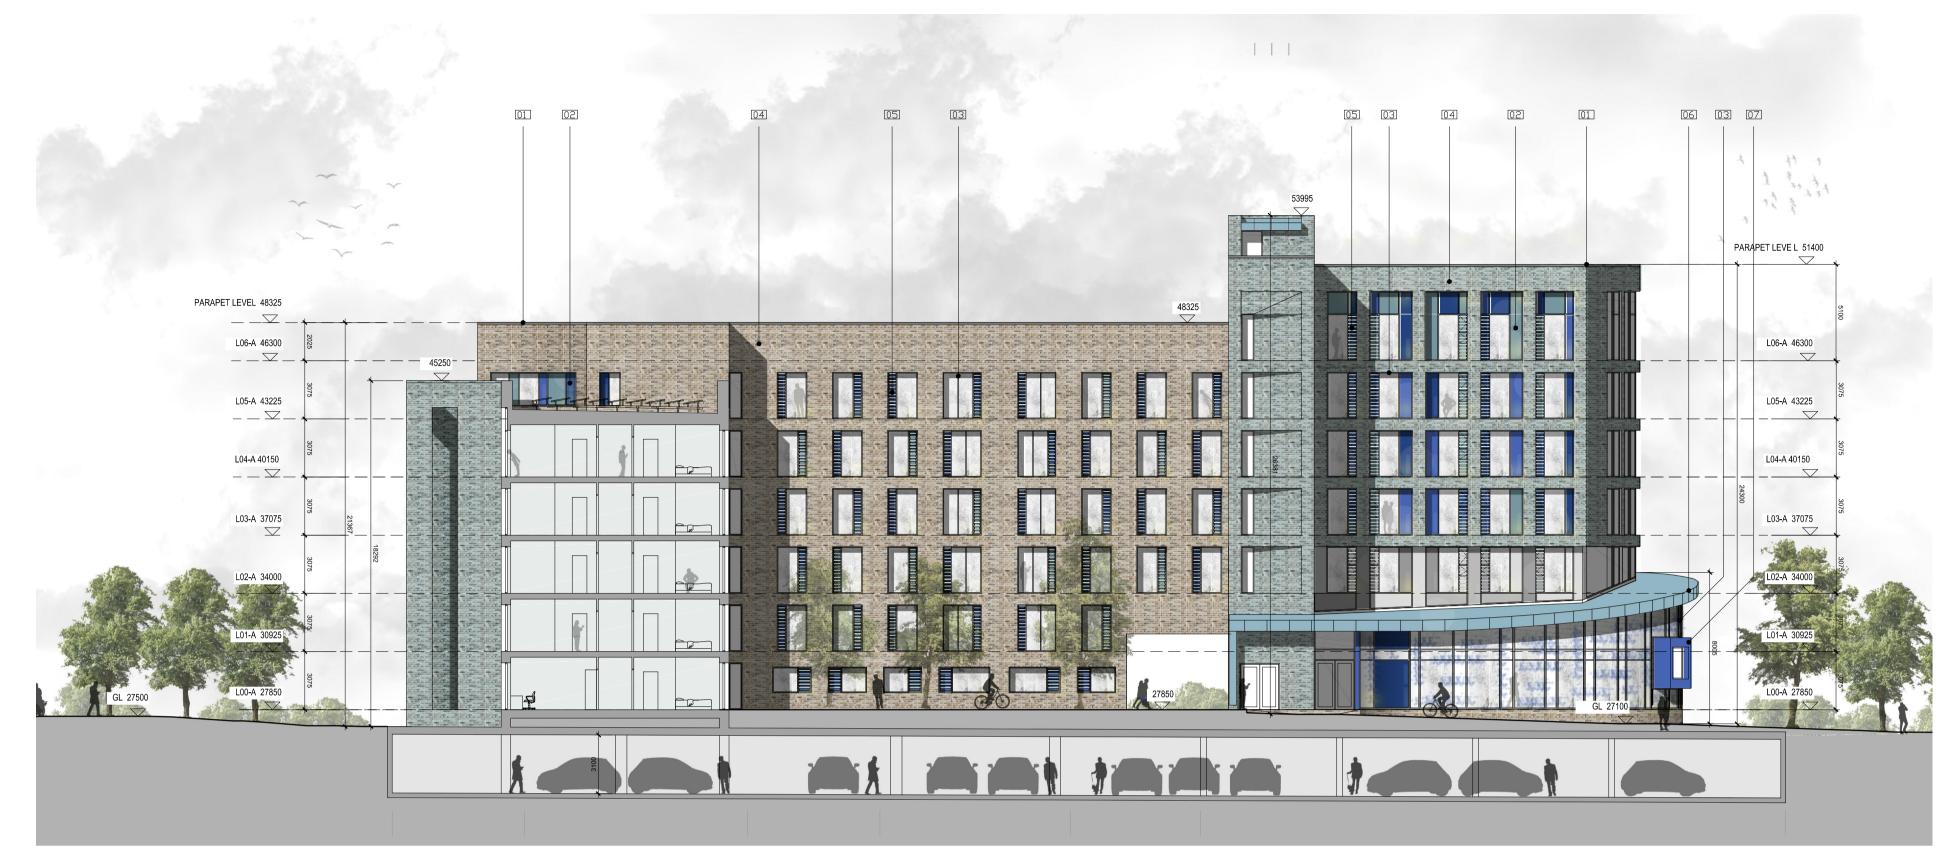

BLOCK A - SOUTH ELEVATION (COURT YARD) SCALE 1:200

BLOCK A - WEST ELEVATION (COURT YARD)

**SCALE 1:200** 

BLOCK A - ELEVATIONS (SHEET 4 OF 4) SCALE 1:200

DO NOT SCALE FROM THIS DRAWING. USE FIGURED DIMENSIONS IN ALL CASES. VERIFY DIMENSIONS ON SITE AND REPORT ANY DISCREPANCIES TO THE ARCHITECTS IMMEDIATELY. THIS DRAWING TO BE READ IN CONJUNCTION WITH THE ARCHITECTS SPECIFICATION. © THIS DRAWING IS COPYRIGHT AND MAY ONLY BE REPRODUCED WITH THE ARCHITECTS PERMISSION.