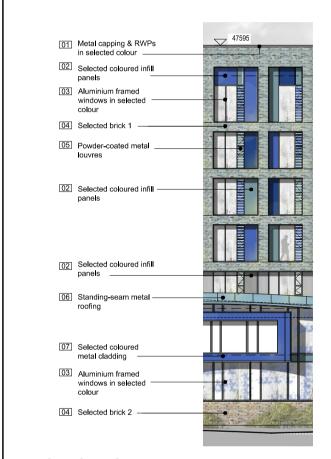

SCALE 1:200



BLOCK B - NORTH ELEVATION (COURTYARD) **SCALE 1:200** 



DO NOT SCALE FROM THIS DRAWING. USE FIGURED DIMENSIONS IN ALL CASES. VERIFY DIMENSIONS ON SITE AND REPORT ANY DISCREPANCIES TO THE ARCHITECTS IMMEDIATELY. THIS DRAWING TO BE READ IN CONJUNCTION WITH THE ARCHITECTS SPECIFICATION. © THIS DRAWING IS COPYRIGHT AND MAY ONLY BE REPRODUCED WITH THE ARCHITECTS PERMISSION.





**KEY PLAN** 



## FINISHES LEGEND







## 3.1 PLANNING

UCD STUDENT RESIDENCES MASTERPLAN

UCD

BLOCK B - PROPOSED ELEVATIONS & SECTIONS - NORTH & EAST - COURTYD. DATE 04.11.2016 SCALE 1:200 @ A1 CHECKED Hans Smit DRN. CMS

JOB NO. DWG NO. REVISION 15-052 3.1\_222