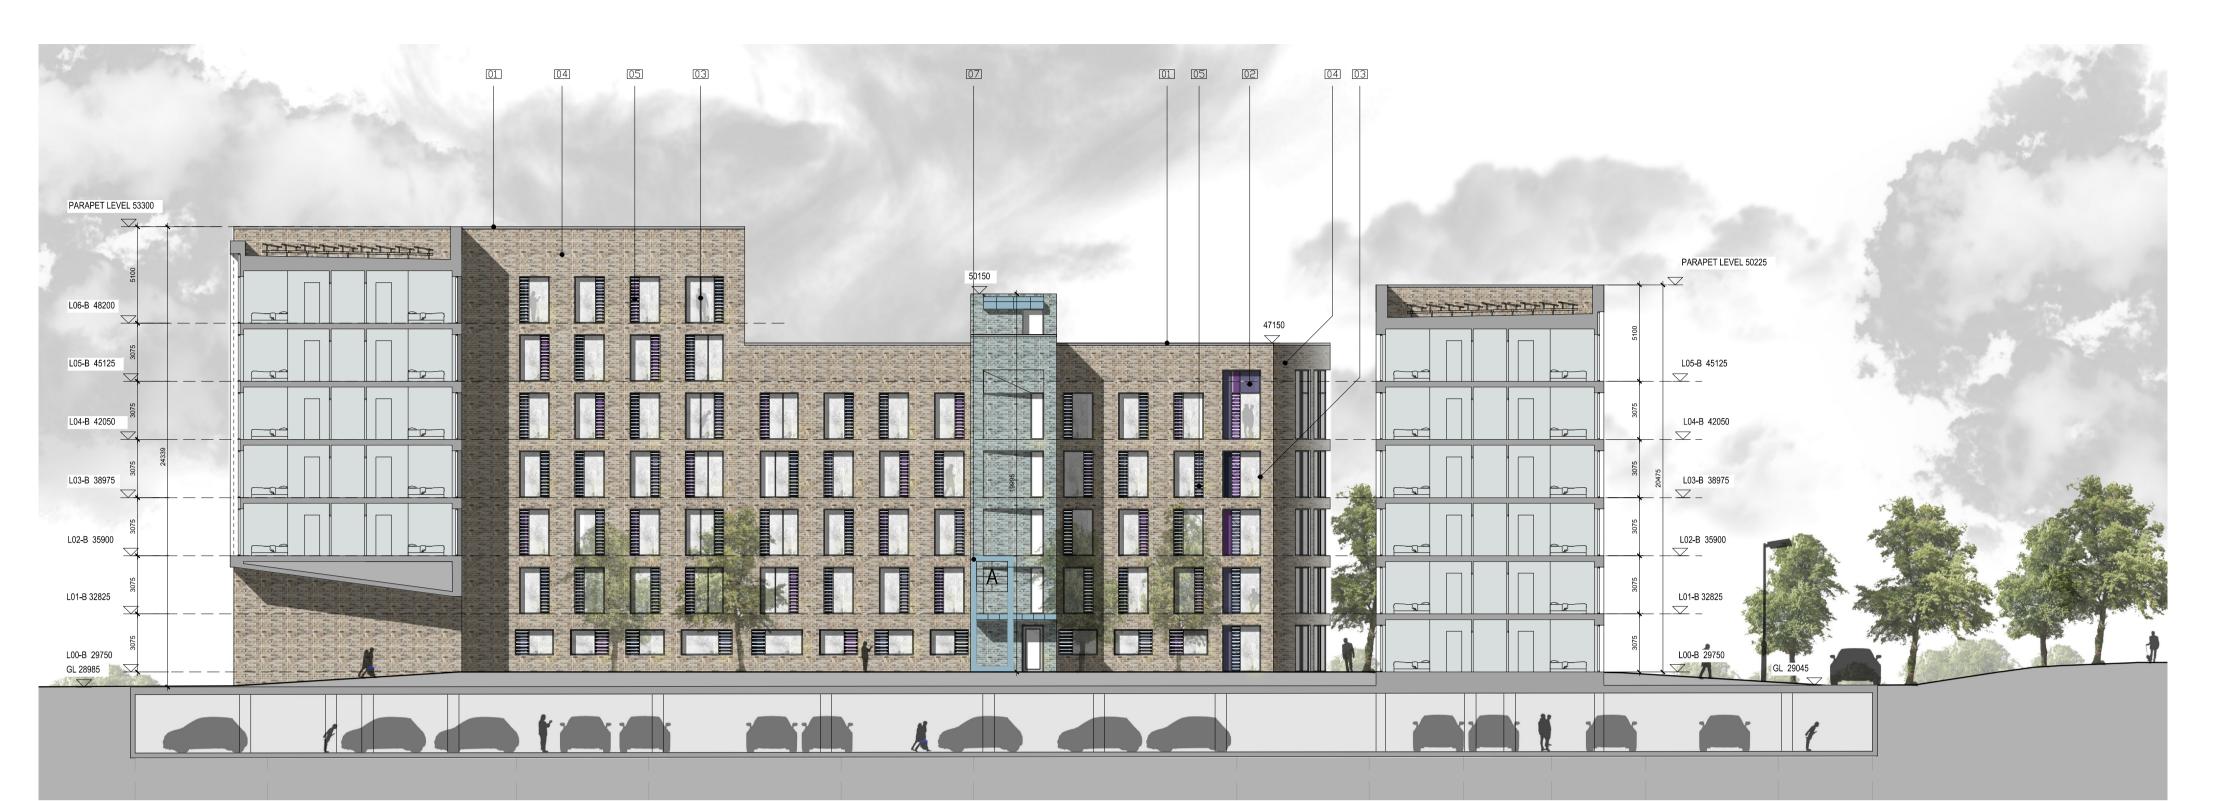

SCALE 1:200

BLOCK B - NORTH ELEVATION (COURTYARD) **SCALE 1:200** 

DO NOT SCALE FROM THIS DRAWING. USE FIGURED DIMENSIONS IN ALL CASES. VERIFY DIMENSIONS ON SITE AND REPORT ANY DISCREPANCIES TO THE ARCHITECTS IMMEDIATELY. THIS DRAWING TO BE READ IN CONJUNCTION WITH THE ARCHITECTS SPECIFICATION. © THIS DRAWING IS COPYRIGHT AND MAY ONLY BE REPRODUCED WITH THE ARCHITECTS PERMISSION.