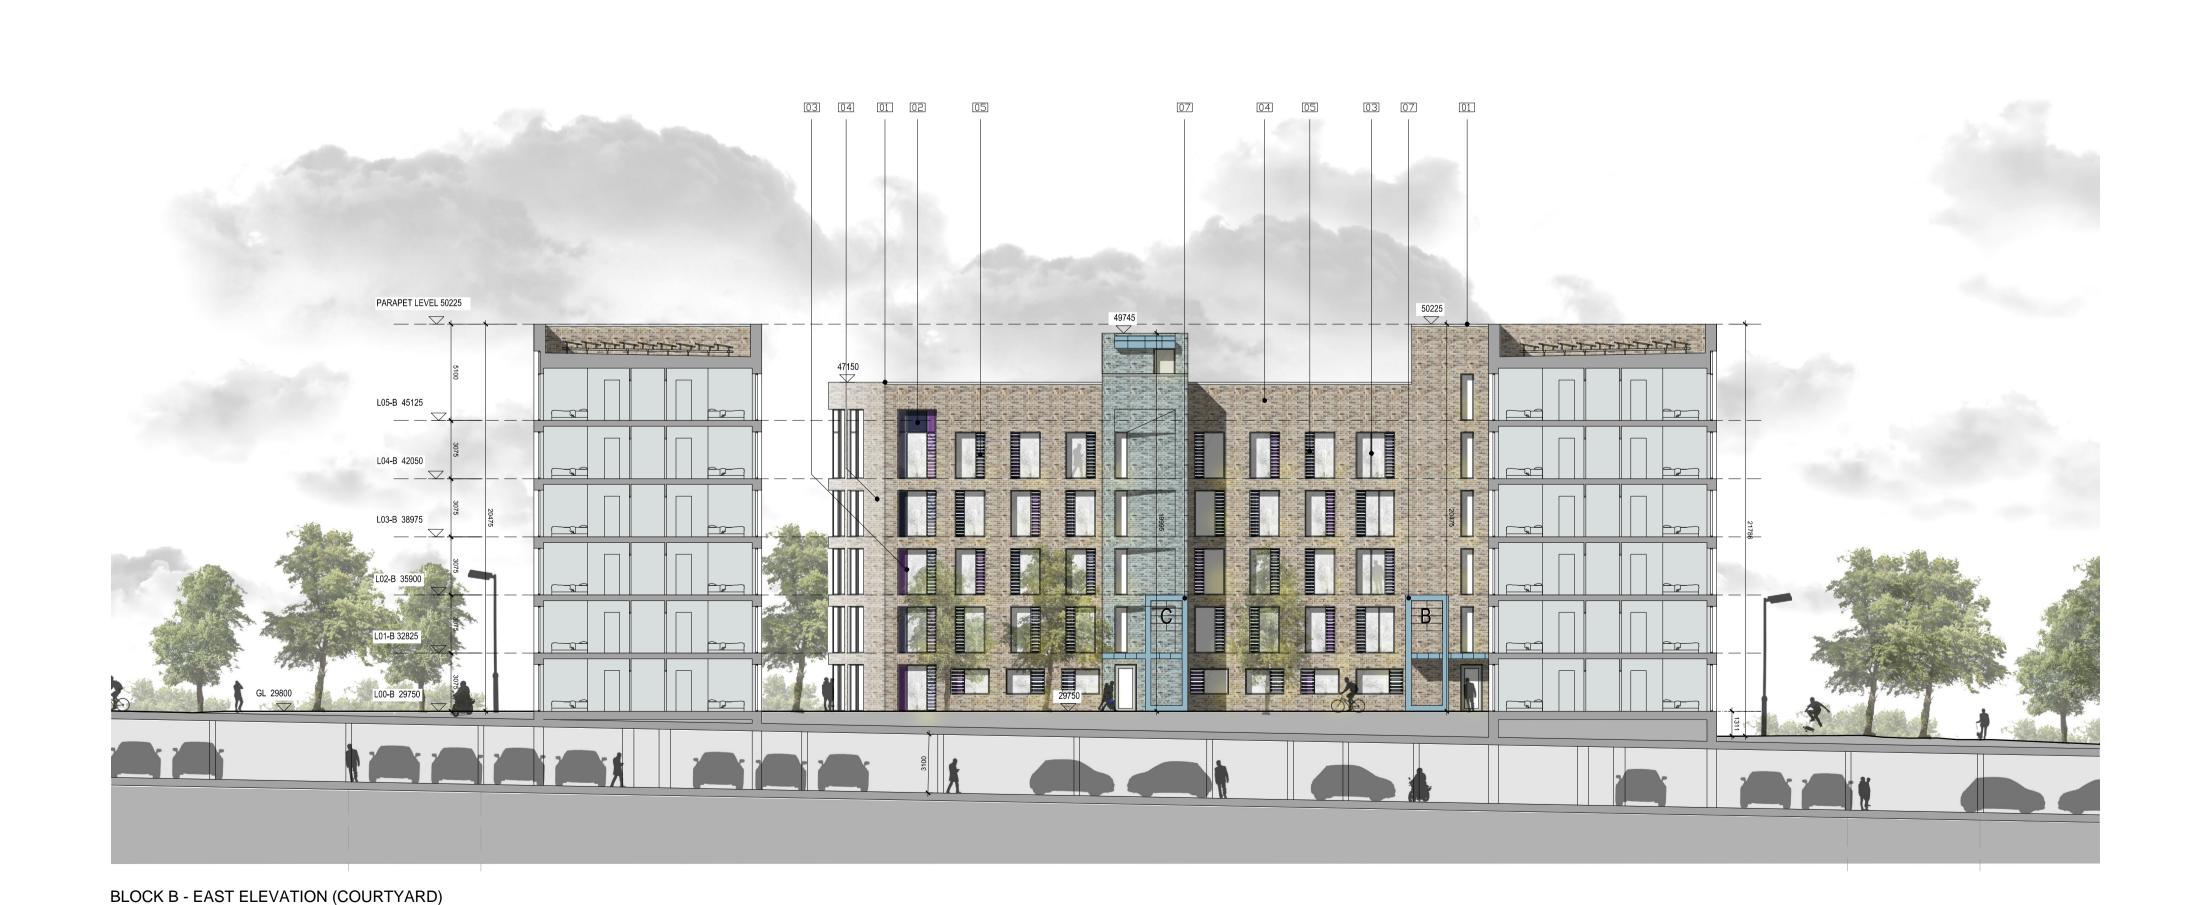

SCALE 1:200

BLOCK B - NORTH ELEVATION (COURTYARD) **SCALE 1:200** 

DO NOT SCALE FROM THIS DRAWING. USE FIGURED DIMENSIONS IN ALL CASES. VERIFY DIMENSIONS ON SITE AND REPORT ANY DISCREPANCIES TO THE ARCHITECTS IMMEDIATELY. THIS DRAWING TO BE READ IN CONJUNCTION WITH THE ARCHITECTS SPECIFICATION. © THIS DRAWING IS COPYRIGHT AND MAY ONLY BE REPRODUCED WITH THE ARCHITECTS PERMISSION.