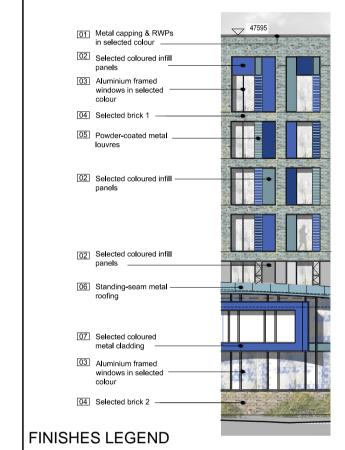

BLOCK C - SOUTH ELEVATION (EXTERNAL) SCALE 1:200



BLOCK C - WEST ELEVATION (EXTERNAL) SCALE 1:200

DO NOT SCALE FROM THIS DRAWING. USE FIGURED DIMENSIONS IN ALL CASES.

VERIFY DIMENSIONS ON SITE AND REPORT ANY DISCREPANCIES TO THE

ARCHITECTS IMMEDIATELY. THIS DRAWING TO BE READ IN CONJUNCTION WITH THE

ARCHITECTS SPECIFICATION. © THIS DRAWING IS COPYRIGHT AND MAY ONLY BE

REPRODUCED WITH THE ARCHITECTS PERMISSION.





## KEY PLAN









## 3.1 PLANNING

UCD STUDENT RESIDENCES
MASTERPLAN

UCD

DRAWING
BLOCK C - PROPOSED ELEVATIONS
SOUTH & WEST - (EXTERNAL)

 DATE
 04.11.2016
 SCALE
 1:200 @ A1

 DRN.
 CMS
 CHECKED
 Hans Smit

 JOB NO.
 DWG NO.
 REVISION

 15-052
 3.1\_231

SCALE 1:200