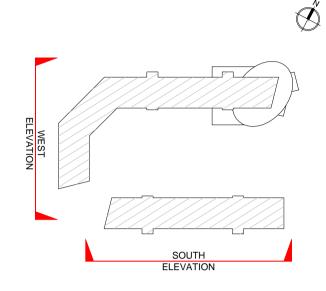

BLOCK C - SOUTH ELEVATION (EXTERNAL) SCALE 1:200

BLOCK C - WEST ELEVATION (EXTERNAL) SCALE 1:200

DO NOT SCALE FROM THIS DRAWING. USE FIGURED DIMENSIONS IN ALL CASES.

VERIFY DIMENSIONS ON SITE AND REPORT ANY DISCREPANCIES TO THE