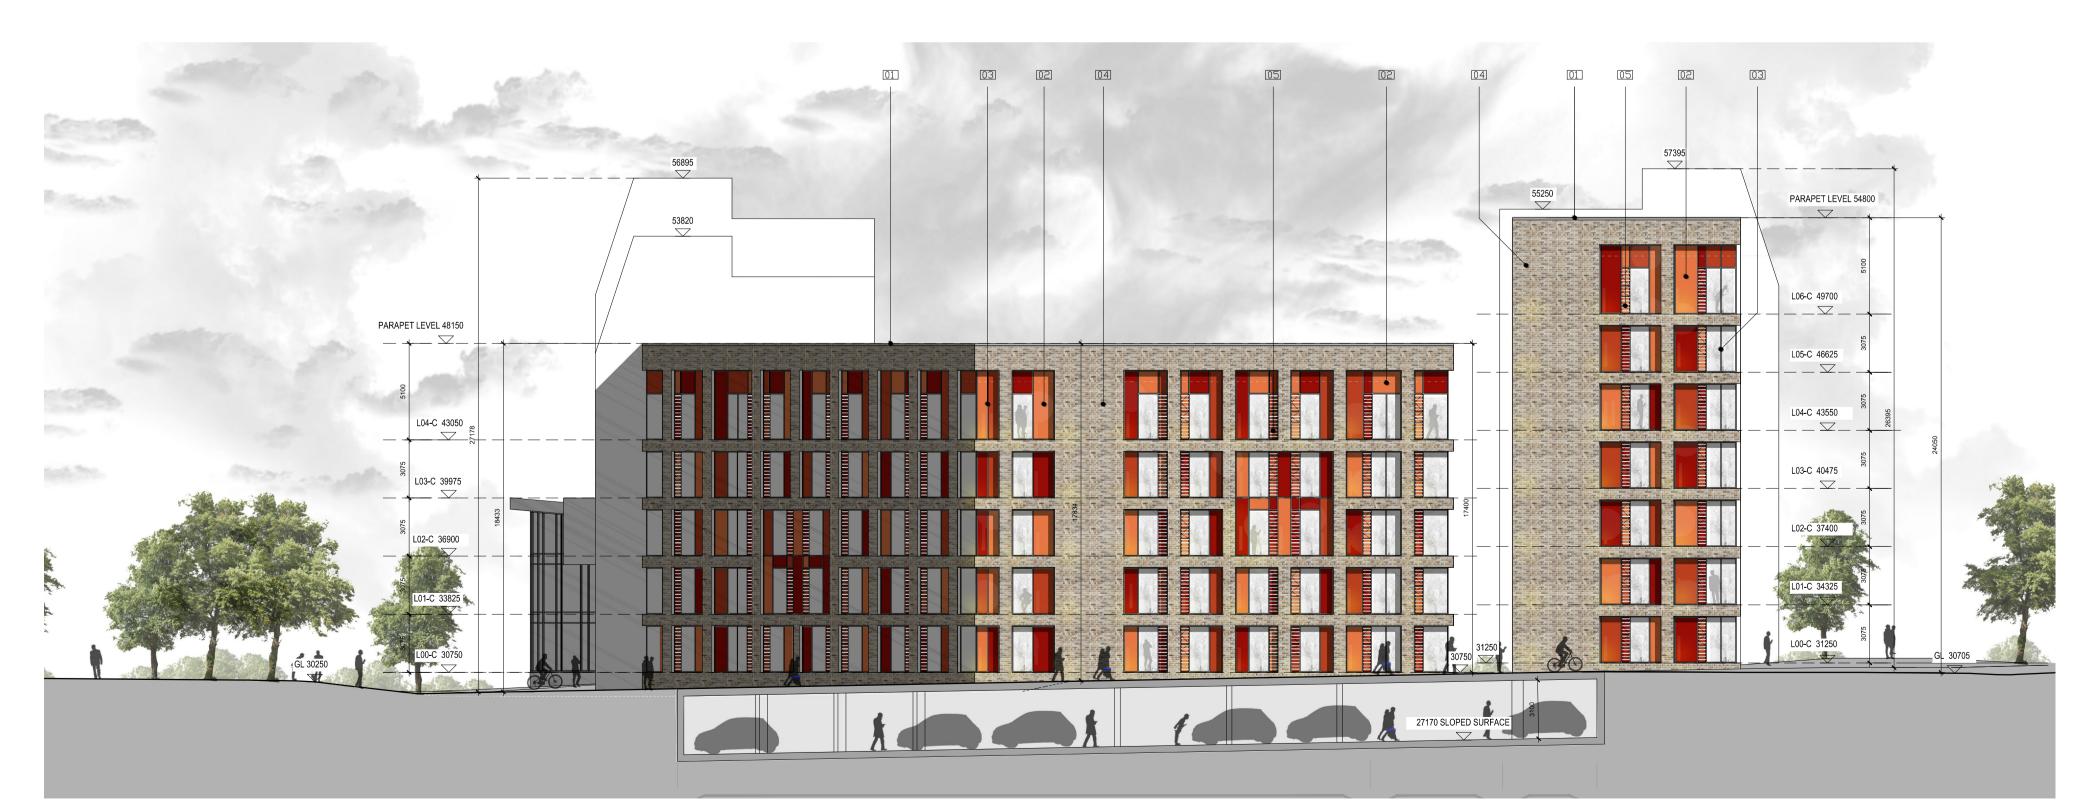

BLOCK C - SOUTH ELEVATION (EXTERNAL) SCALE 1:200

BLOCK C - WEST ELEVATION (EXTERNAL) SCALE 1:200

DO NOT SCALE FROM THIS DRAWING. USE FIGURED DIMENSIONS IN ALL CASES.

VERIFY DIMENSIONS ON SITE AND REPORT ANY DISCREPANCIES TO THE

ARCHITECTS IMMEDIATELY. THIS DRAWING TO BE READ IN CONJUNCTION WITH THE

ARCHITECTS SPECIFICATION. © THIS DRAWING IS COPYRIGHT AND MAY ONLY BE

REPRODUCED WITH THE ARCHITECTS PERMISSION.