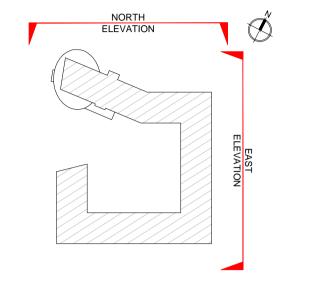

BLOCK E - NORTH ELEVATION (EXTERNAL) SCALE 1:200

BLOCK E - EAST ELEVATION (EXTERNAL) SCALE 1:200

DO NOT SCALE FROM THIS DRAWING. USE FIGURED DIMENSIONS IN ALL CASES.

VERIFY DIMENSIONS ON SITE AND REPORT ANY DISCREPANCIES TO THE