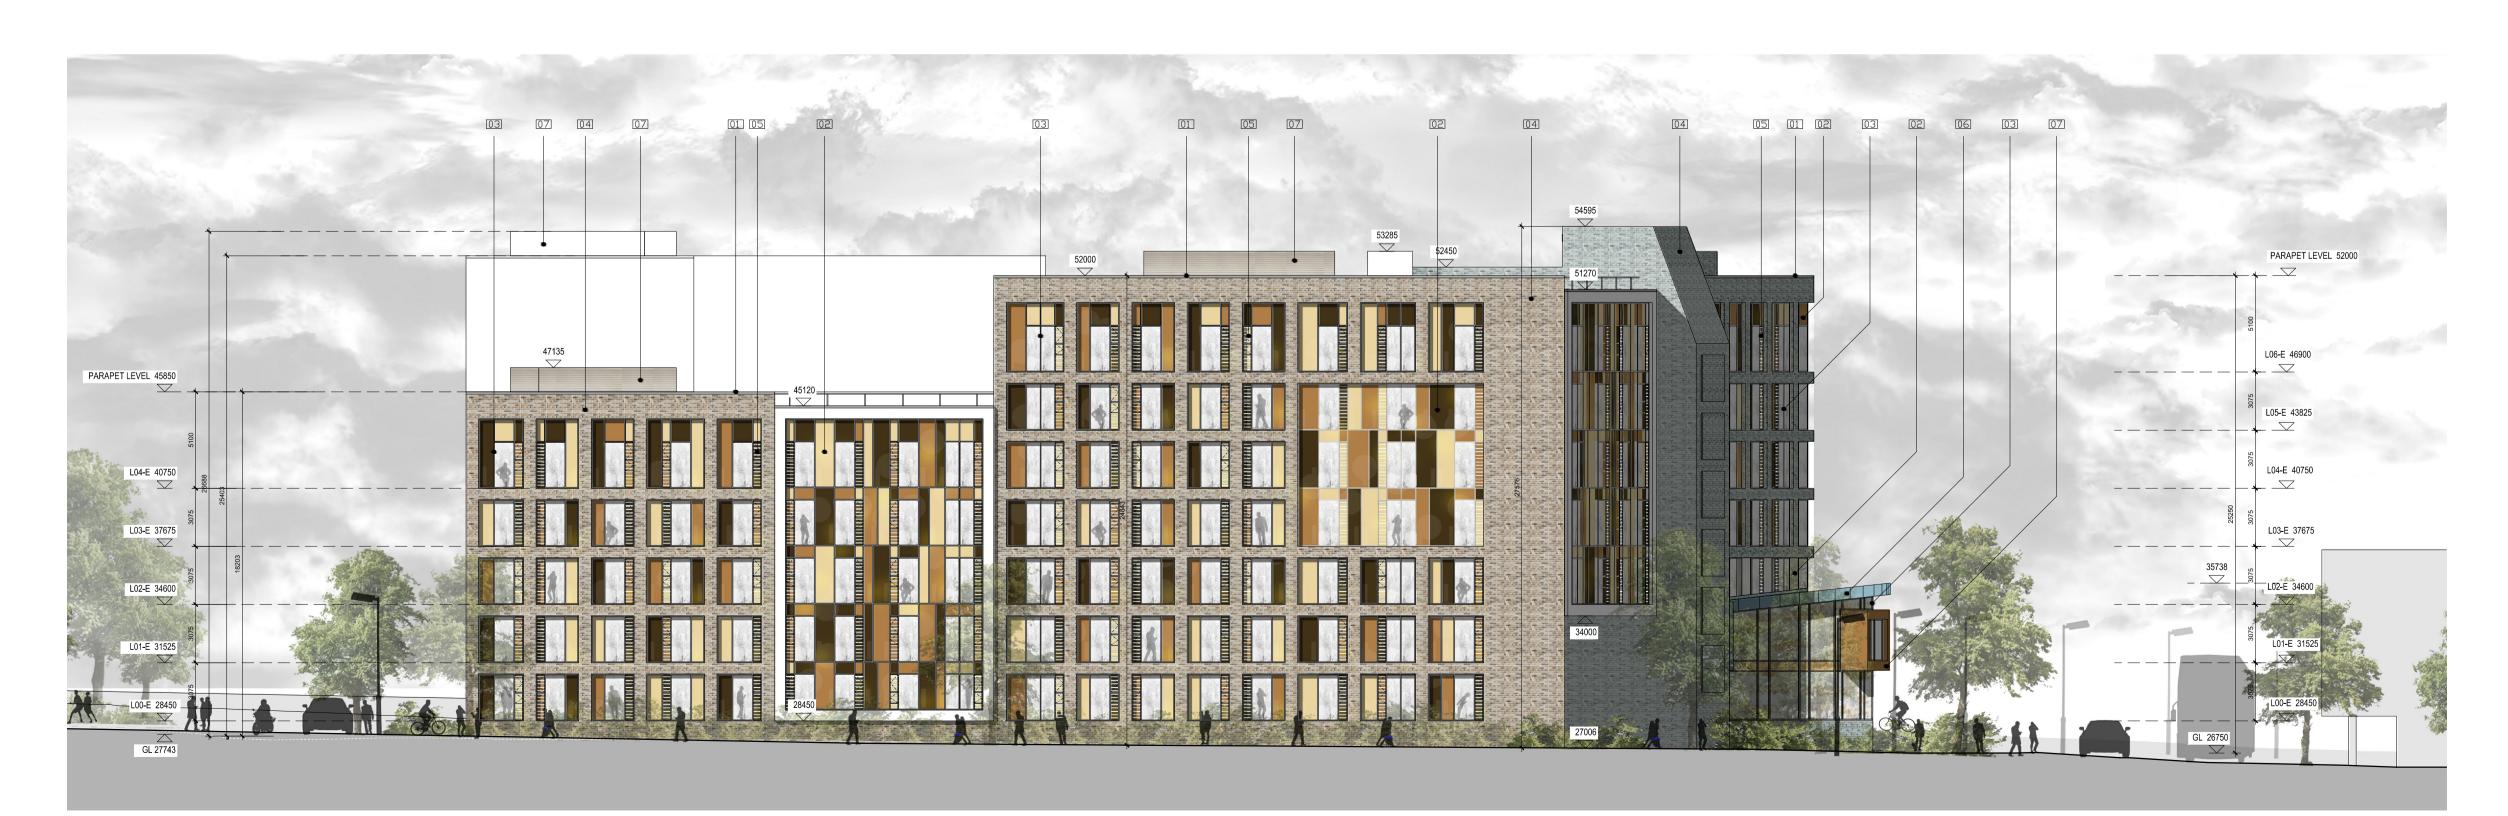

BLOCK E - NORTH ELEVATION (EXTERNAL) SCALE 1:200

BLOCK E - EAST ELEVATION (EXTERNAL) SCALE 1:200

DO NOT SCALE FROM THIS DRAWING. USE FIGURED DIMENSIONS IN ALL CASES.

VERIFY DIMENSIONS ON SITE AND REPORT ANY DISCREPANCIES TO THE