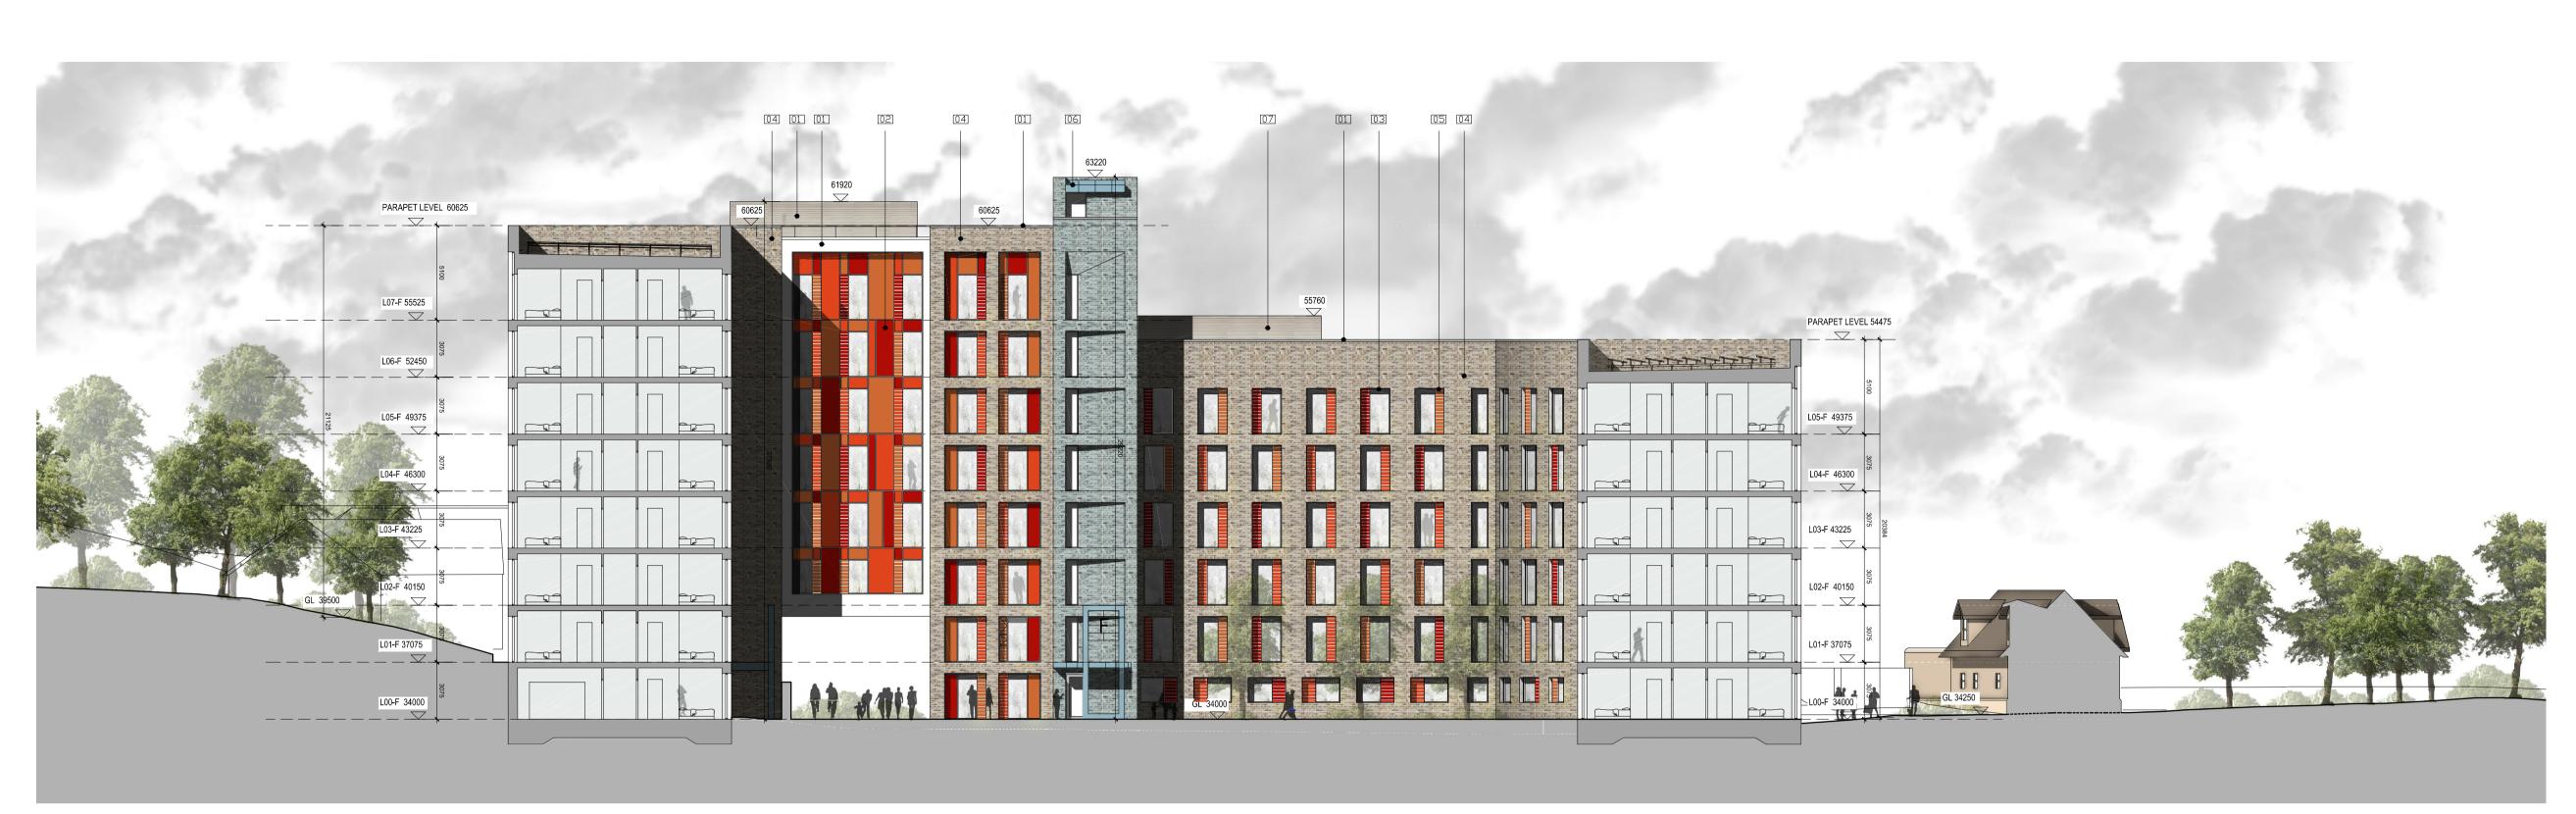

BLOCK F2 - NORTH COURTYARD ELEVATION SCALE 1:200

BLOCK F2 - EAST ELEVATION SCALE 1:200

BLOCK F2 - ELEVATIONS (SHEET 5 OF 5) SCALE 1:200 DO NOT SCALE FROM THIS DRAWING. USE FIGURED DIMENSIONS IN ALL CASES.

## 3.1 PLANNING

UCD STUDENT RESIDENCES
MASTERPLAN

CLIENT

DRN. cms

DRAWING
BLOCK F2 - PROPOSED ELEVATIONS &
SECTIONS - EAST & NORTH (COURTYD.)

DATE 04.11.2016 SCALE 1:200 @ A1

CHECKED Hans Smit

JOB NO. DWG NO. REVISION 15-052 3.1\_274 -