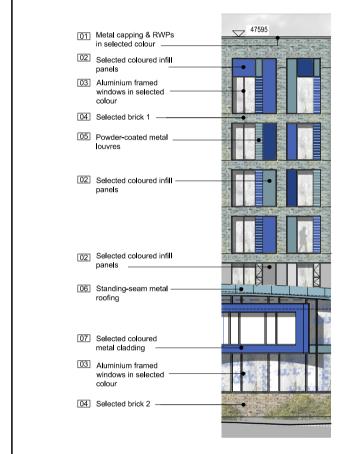

BLOCK F2 - NORTH COURTYARD ELEVATION SCALE 1:200

BLOCK F2 - EAST ELEVATION SCALE 1:200

BLOCK F2 - ELEVATIONS (SHEET 5 OF 5) SCALE 1:200 DO NOT SCALE FROM THIS DRAWING. USE FIGURED DIMENSIONS IN ALL CASES.