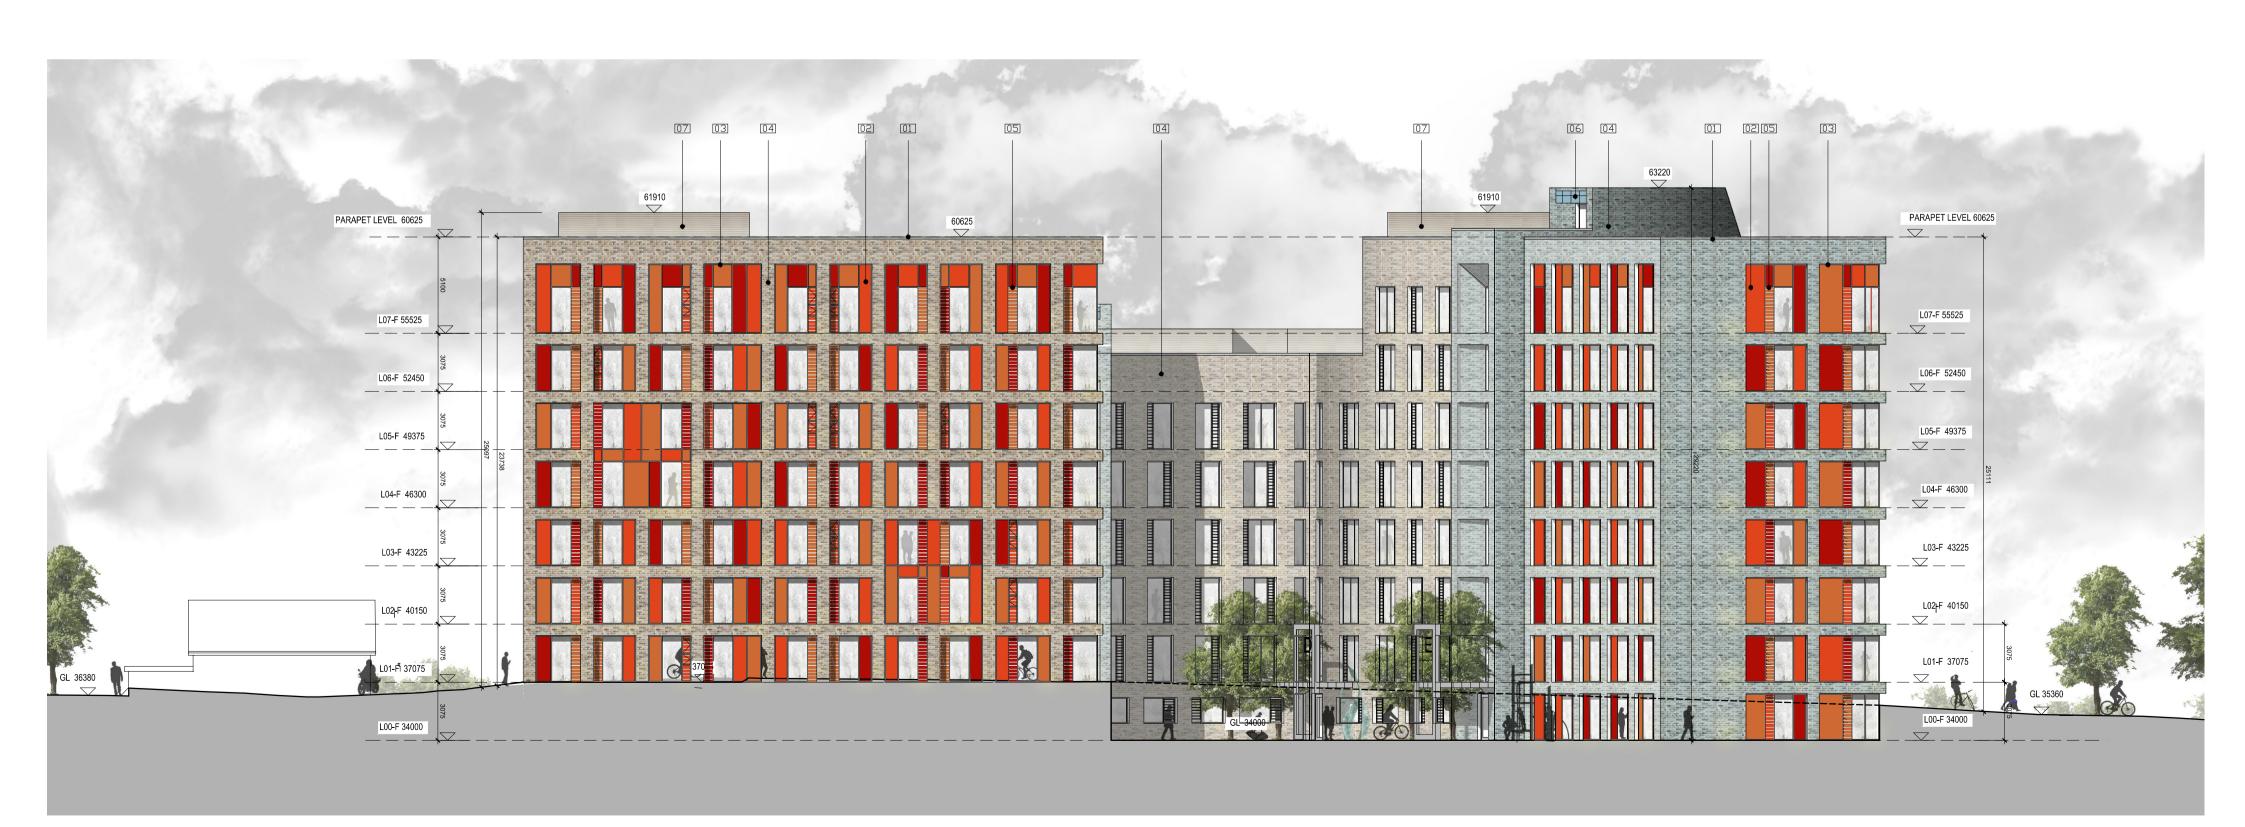

BLOCK F2 - NORTH COURTYARD ELEVATION SCALE 1:200

BLOCK F2 - EAST ELEVATION SCALE 1:200

BLOCK F2 - ELEVATIONS (SHEET 5 OF 5) SCALE 1:200 DO NOT SCALE FROM THIS DRAWING. USE FIGURED DIMENSIONS IN ALL CASES.

## 3.1 PLANNING

UCD STUDENT RESIDENCES
MASTERPLAN

CLIENT

DRN. cms

DRAWING
BLOCK F2 - PROPOSED ELEVATIONS &
SECTIONS - EAST & NORTH (COURTYD.)

DATE 04.11.2016 SCALE 1:200 @ A1

CHECKED Hans Smit

JOB NO. DWG NO. REVISION 15-052 3.1\_274 -