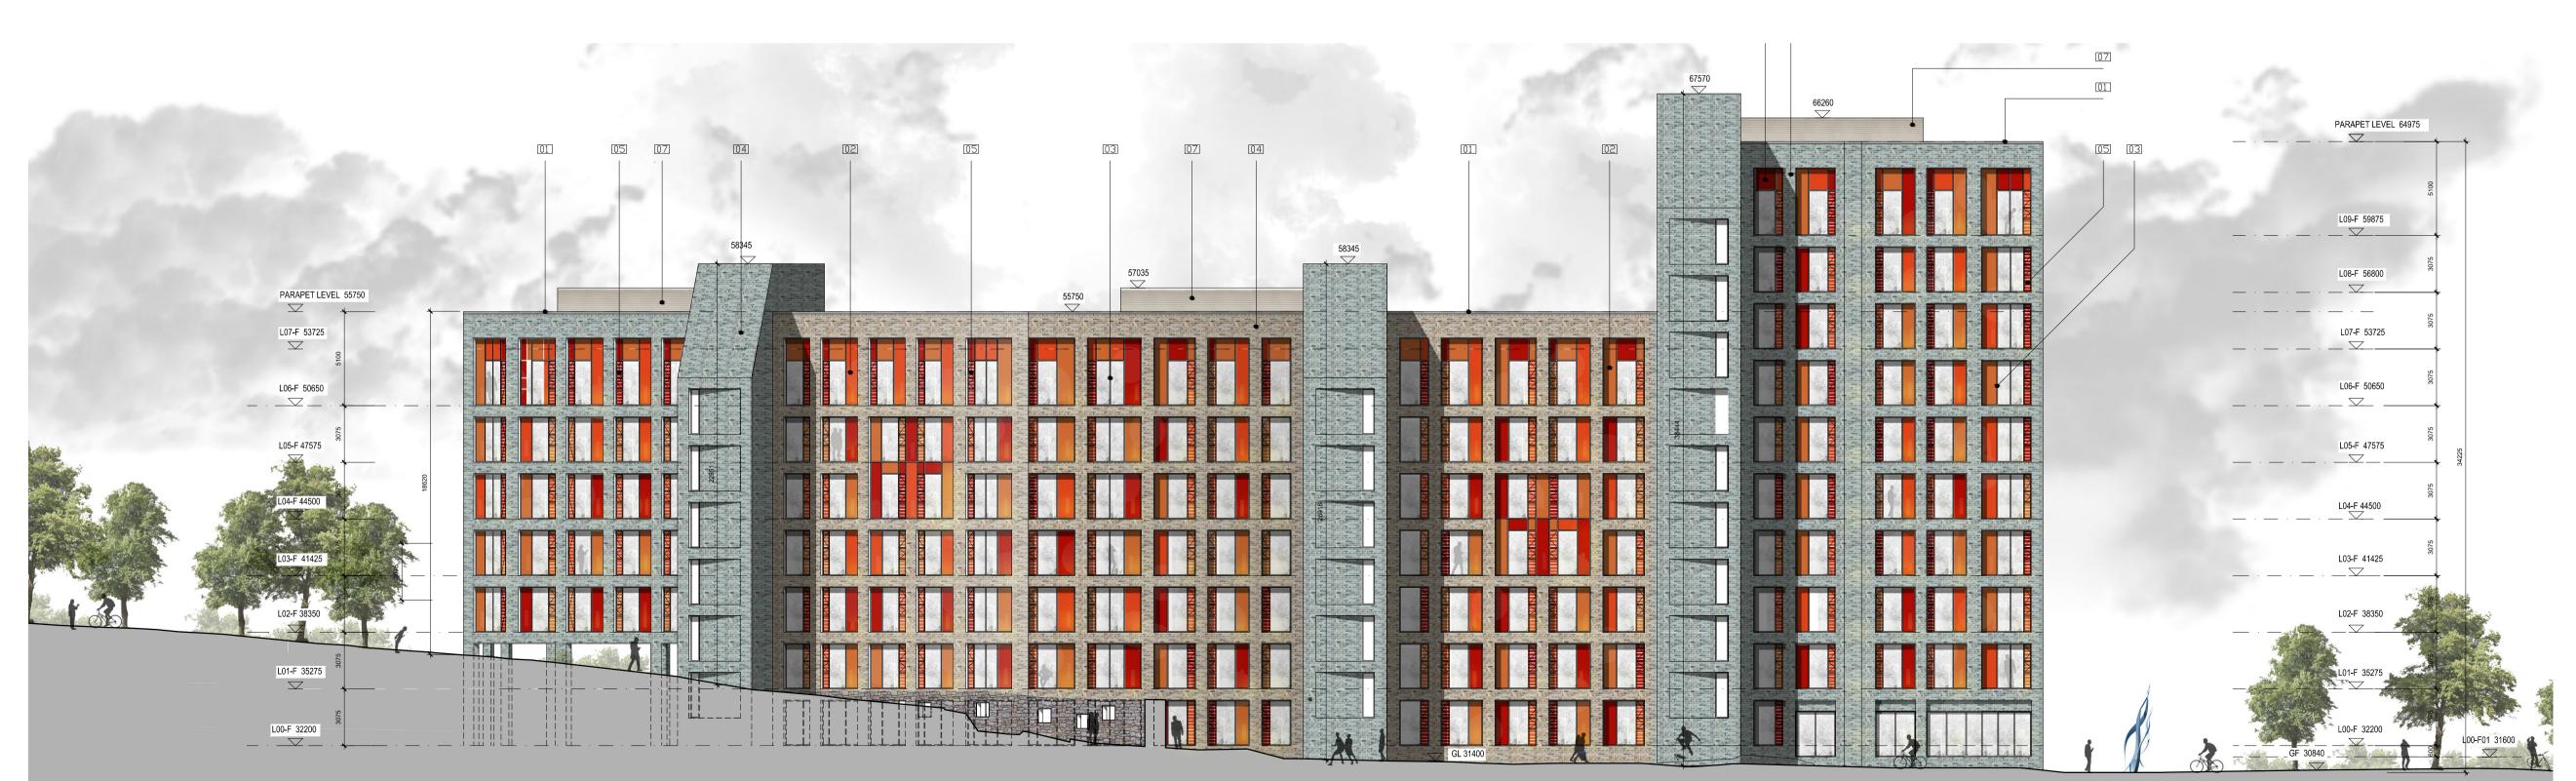

BLOCK F2 - SOUTH ELEVATION (COURTYARD) AND BLOCK F3 - SOUTH ELEVATION SCALE 1:200

BLOCK F3 - EAST ELEVATION SCALE 1:200

BLOCK F3 - ELEVATIONS (SHEET 1 OF 2) SCALE 1:200 DO NOT SCALE FROM THIS DRAWING. USE FIGURED DIMENSIONS IN ALL CASES.