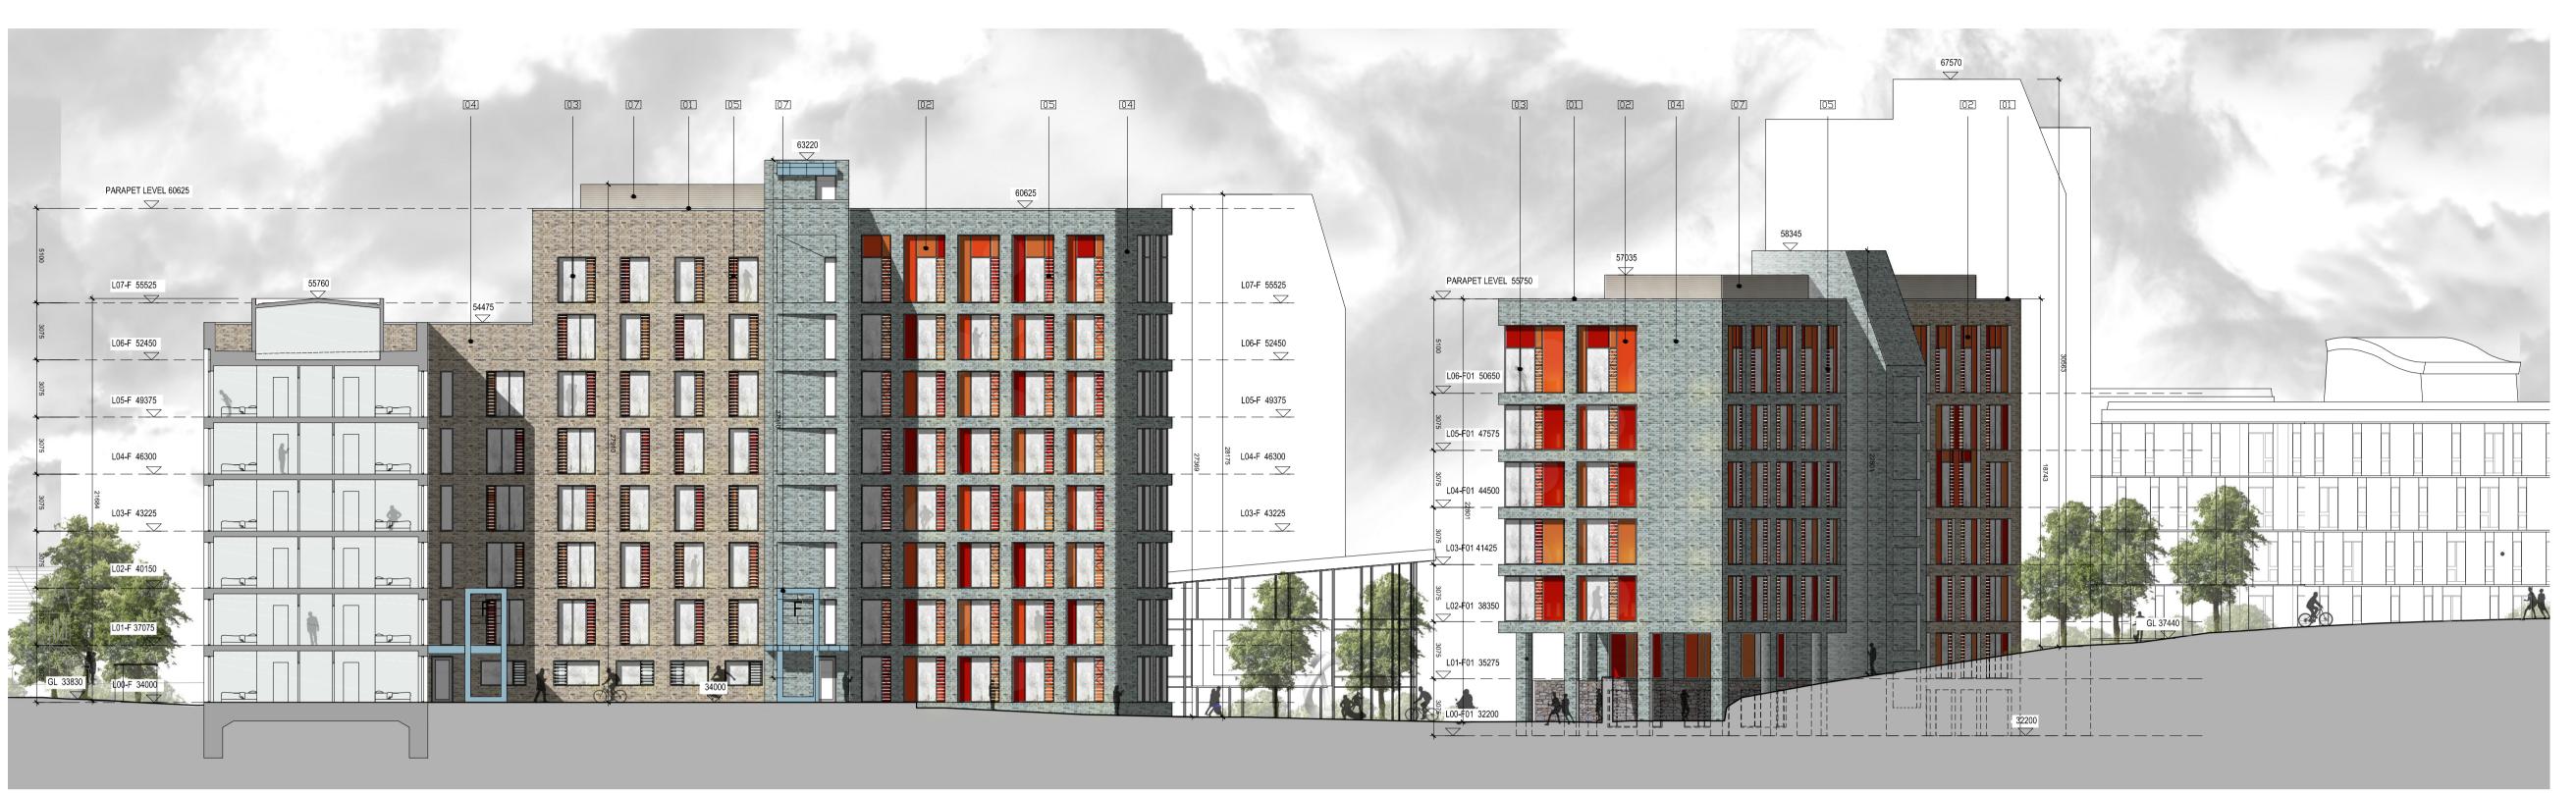

BLOCK F2 - SOUTH ELEVATION (COURTYARD) AND BLOCK F3 - SOUTH ELEVATION SCALE 1:200

BLOCK F3 - EAST ELEVATION SCALE 1:200

BLOCK F3 - ELEVATIONS (SHEET 1 OF 2) SCALE 1:200 DO NOT SCALE FROM THIS DRAWING. USE FIGURED DIMENSIONS IN ALL CASES.