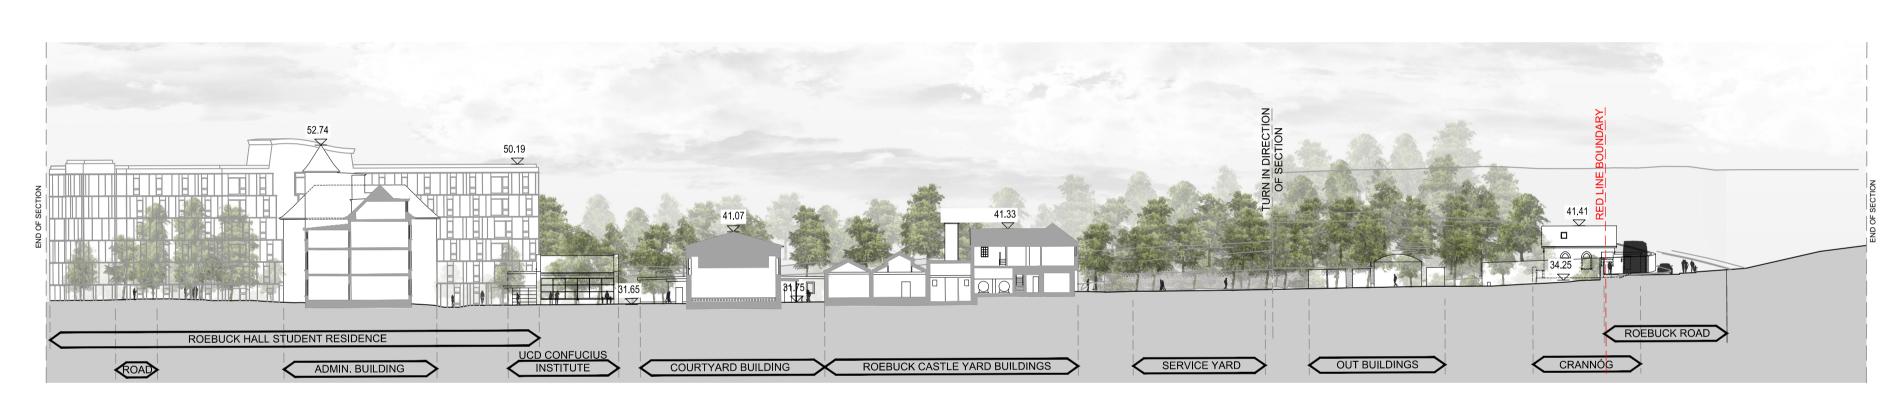

EXISTING CONTEXTUAL SECTION G-G SCALE 1:500 (A1)

EXISTING CONTEXTUAL SECTION H-H SCALE 1:500 (A1)

EXISTING CONTEXTUAL SECTION J-J SCALE 1:500 (A1)

3.1 PLANNING

UCD STUDENT RESIDENCES

EXISTING CONTEXTUAL

SITE SECTIONS G-G, H-H AND J-J