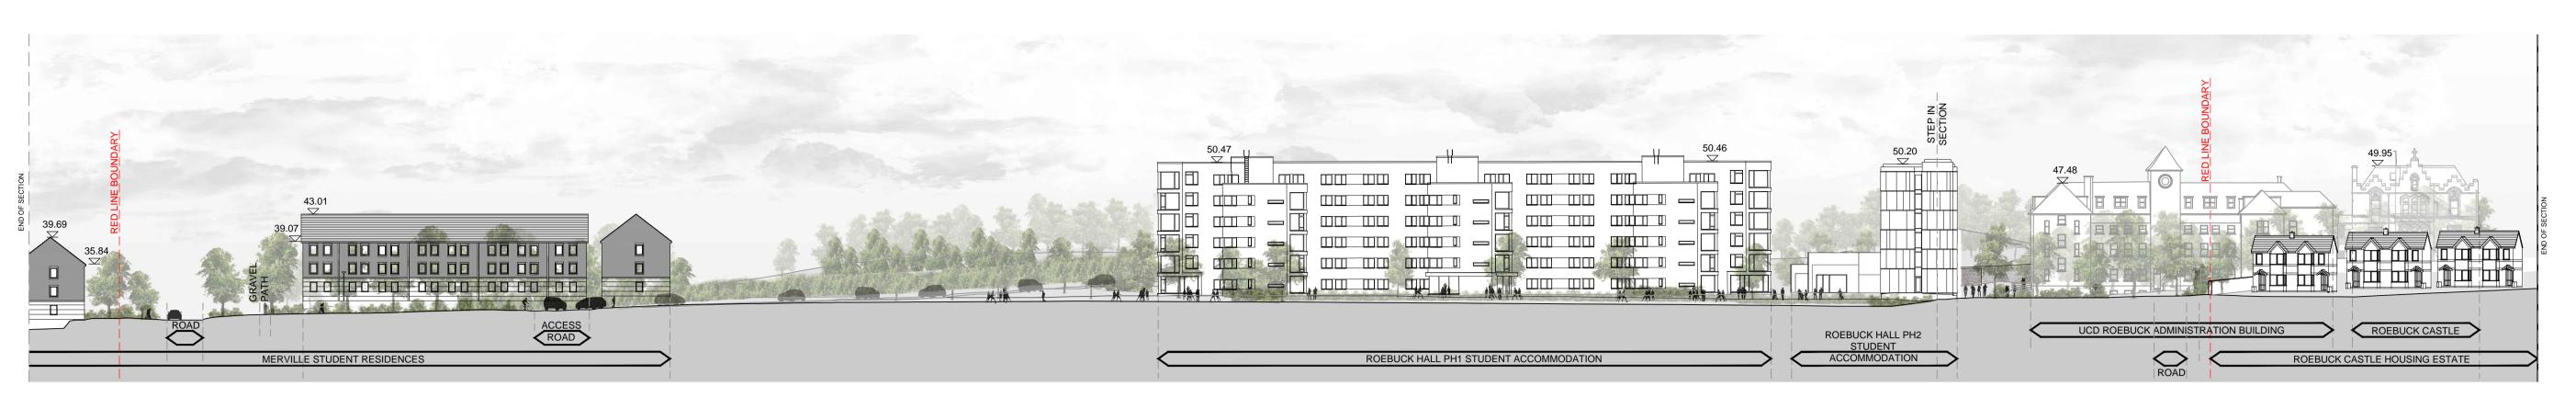

EXISTING CONTEXTUAL SECTION G-G SCALE 1:500 (A1)

EXISTING CONTEXTUAL SECTION H-H SCALE 1:500 (A1)

EXISTING CONTEXTUAL SECTION J-J SCALE 1:500 (A1)

3.1 PLANNING

UCD STUDENT RESIDENCES

EXISTING CONTEXTUAL

SITE SECTIONS G-G, H-H AND J-J